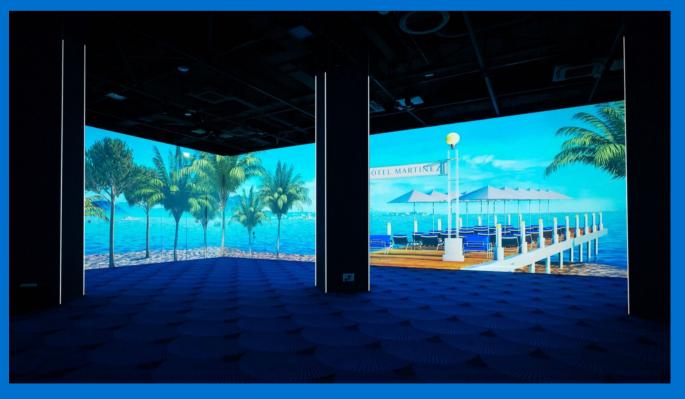

### VIDEO MAPPING

The Hôtel Martinez has equipped itself with a "360 MAPPING" visual system for its grand Ballroom LE FESTIVAL. A catalogue of 20 digital sequences invites you to immerse yourself in a spectacular setting for an exceptional moment, in tribute to the iconic 'Martinez', as a homage to the 7th Art, or with original visual creations - graphic, architectural, cosmic...

This in-house experience is unique in Europe, offering a poetic and visual experience for the events taking place there.

Available as a full theatre or in two spaces separated by an acoustic partition, "360 MAPPING" can be adapted to the three configurations of the ballroom LE FESTIVAL

### VIDEO MAPPING

- An equipment comprising 29 4K video projectors and 1 server with 30 4K streams.
- A choice of 20 digital sequences, each lasting 6 minutes.
- A personalisation or bespoke creation (1 month lead time and additional charge).