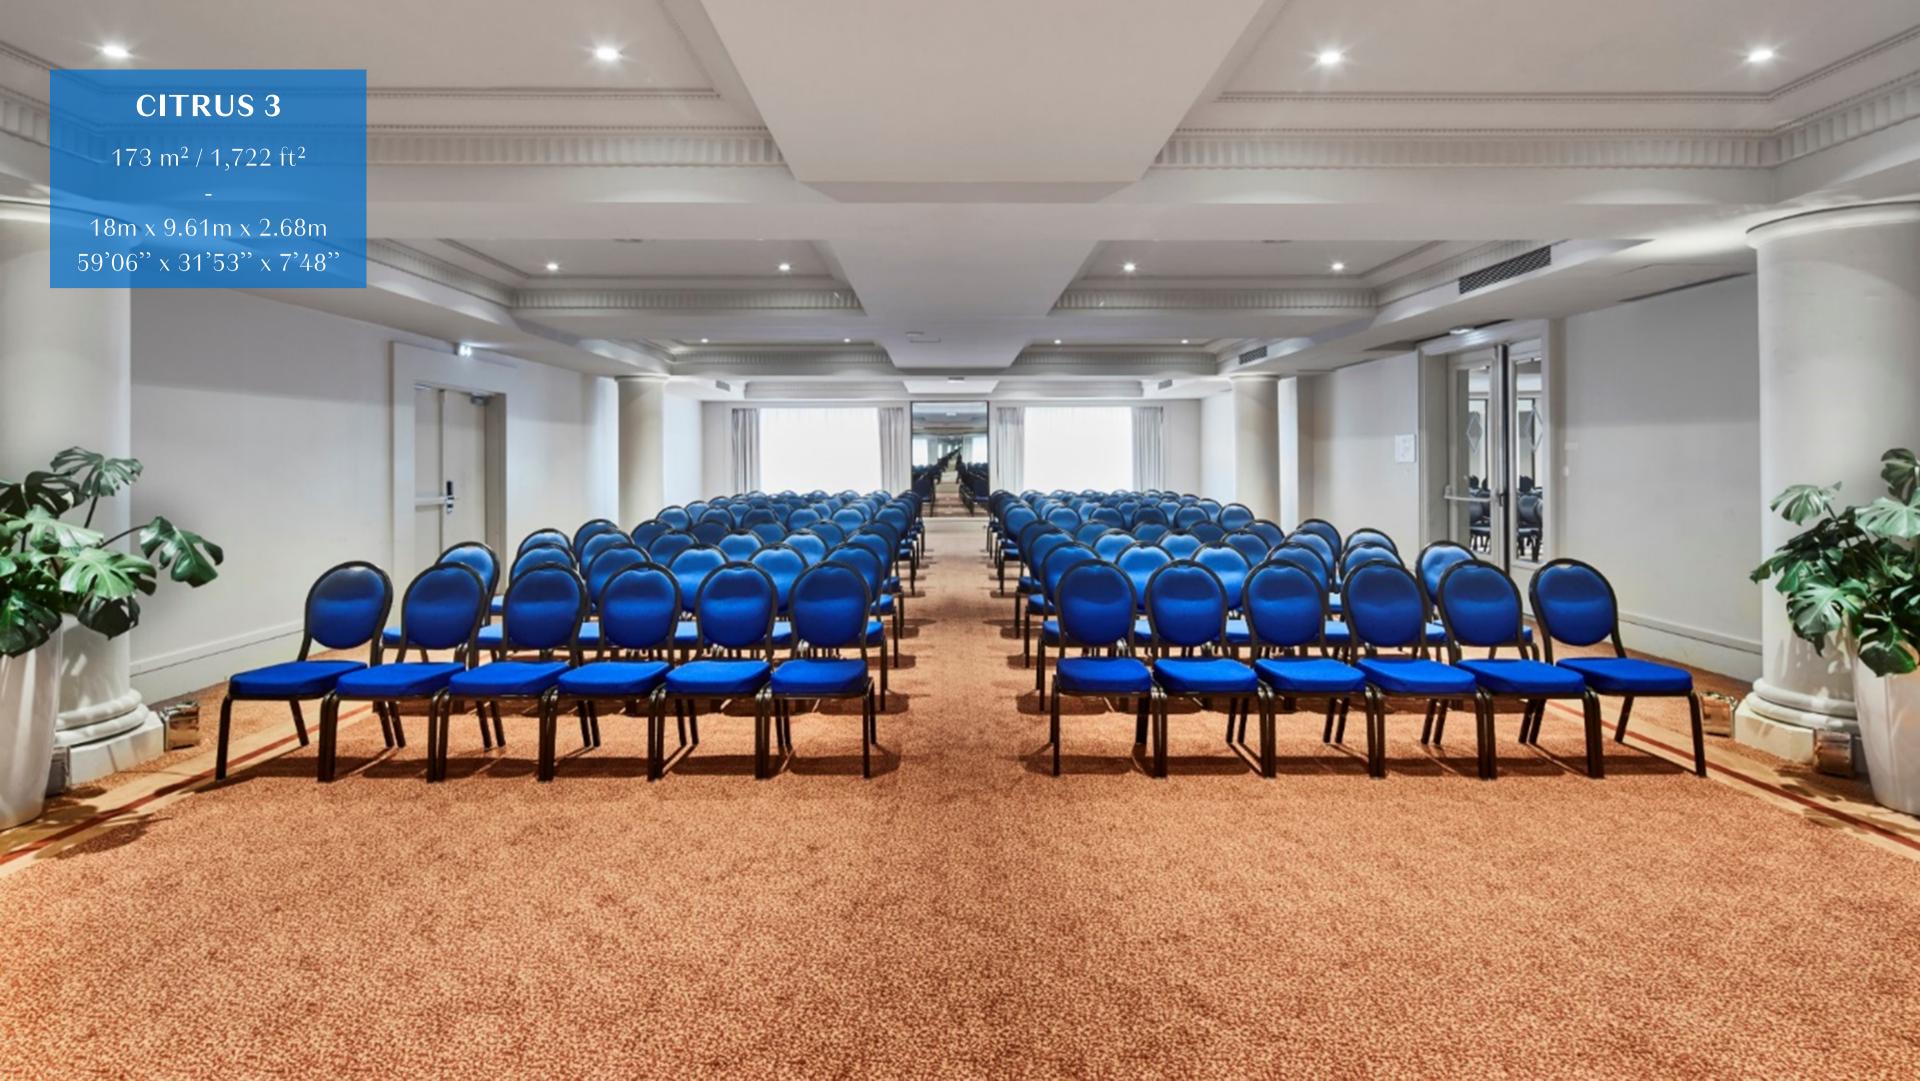

| ❖ | CITRUS 1 | 18m x 19m x 4.27m<br>59'06" x 62'34" x 14'          | 350<br>3,766 | 300 | 192 | 300 | 200 | 99  | 72 | 48 | 48 |
|---|----------|-----------------------------------------------------|--------------|-----|-----|-----|-----|-----|----|----|----|
|   | CITRUS 2 | 16.21m x 13.19m x 3.96m<br>53'18" x 43'27" x 12'99" | 190<br>2,045 | 120 | 96  | 150 | 180 | 108 | 64 | 36 | 36 |
| ❖ | CITRUS 3 | 18m x 9.61m x 2.68m<br>59'06" x 31'53" x 7'48"      | 173<br>1,722 | 108 | 96  | 120 | 160 | 81  | 64 | 42 | 42 |