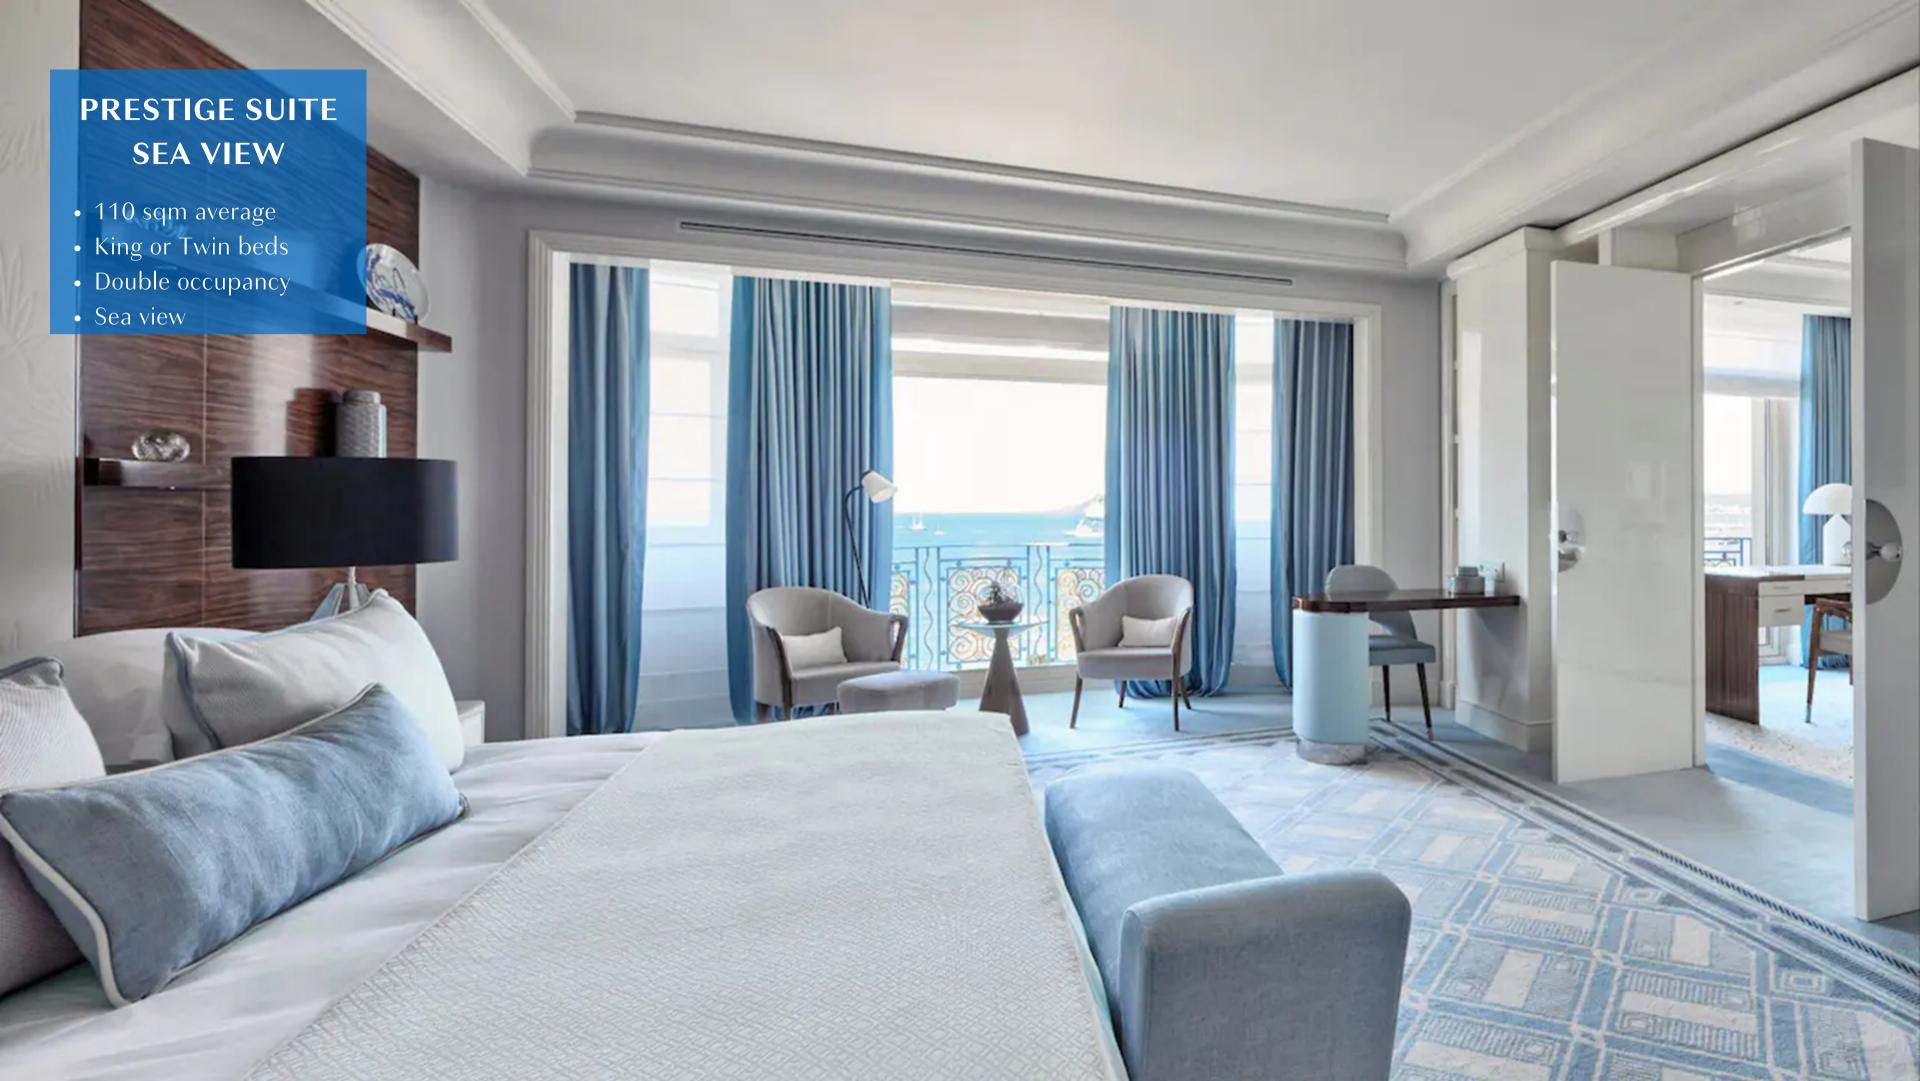

# ROOMS & SUITES

The "Mediterranean dream" on the legendary Croisette

Inspired by the iconic Art Deco style of the Hôtel Martinez in the 1930's

The soothing colors of the French Riviera

410 rooms and suites are an ode to the iconic Riviera style