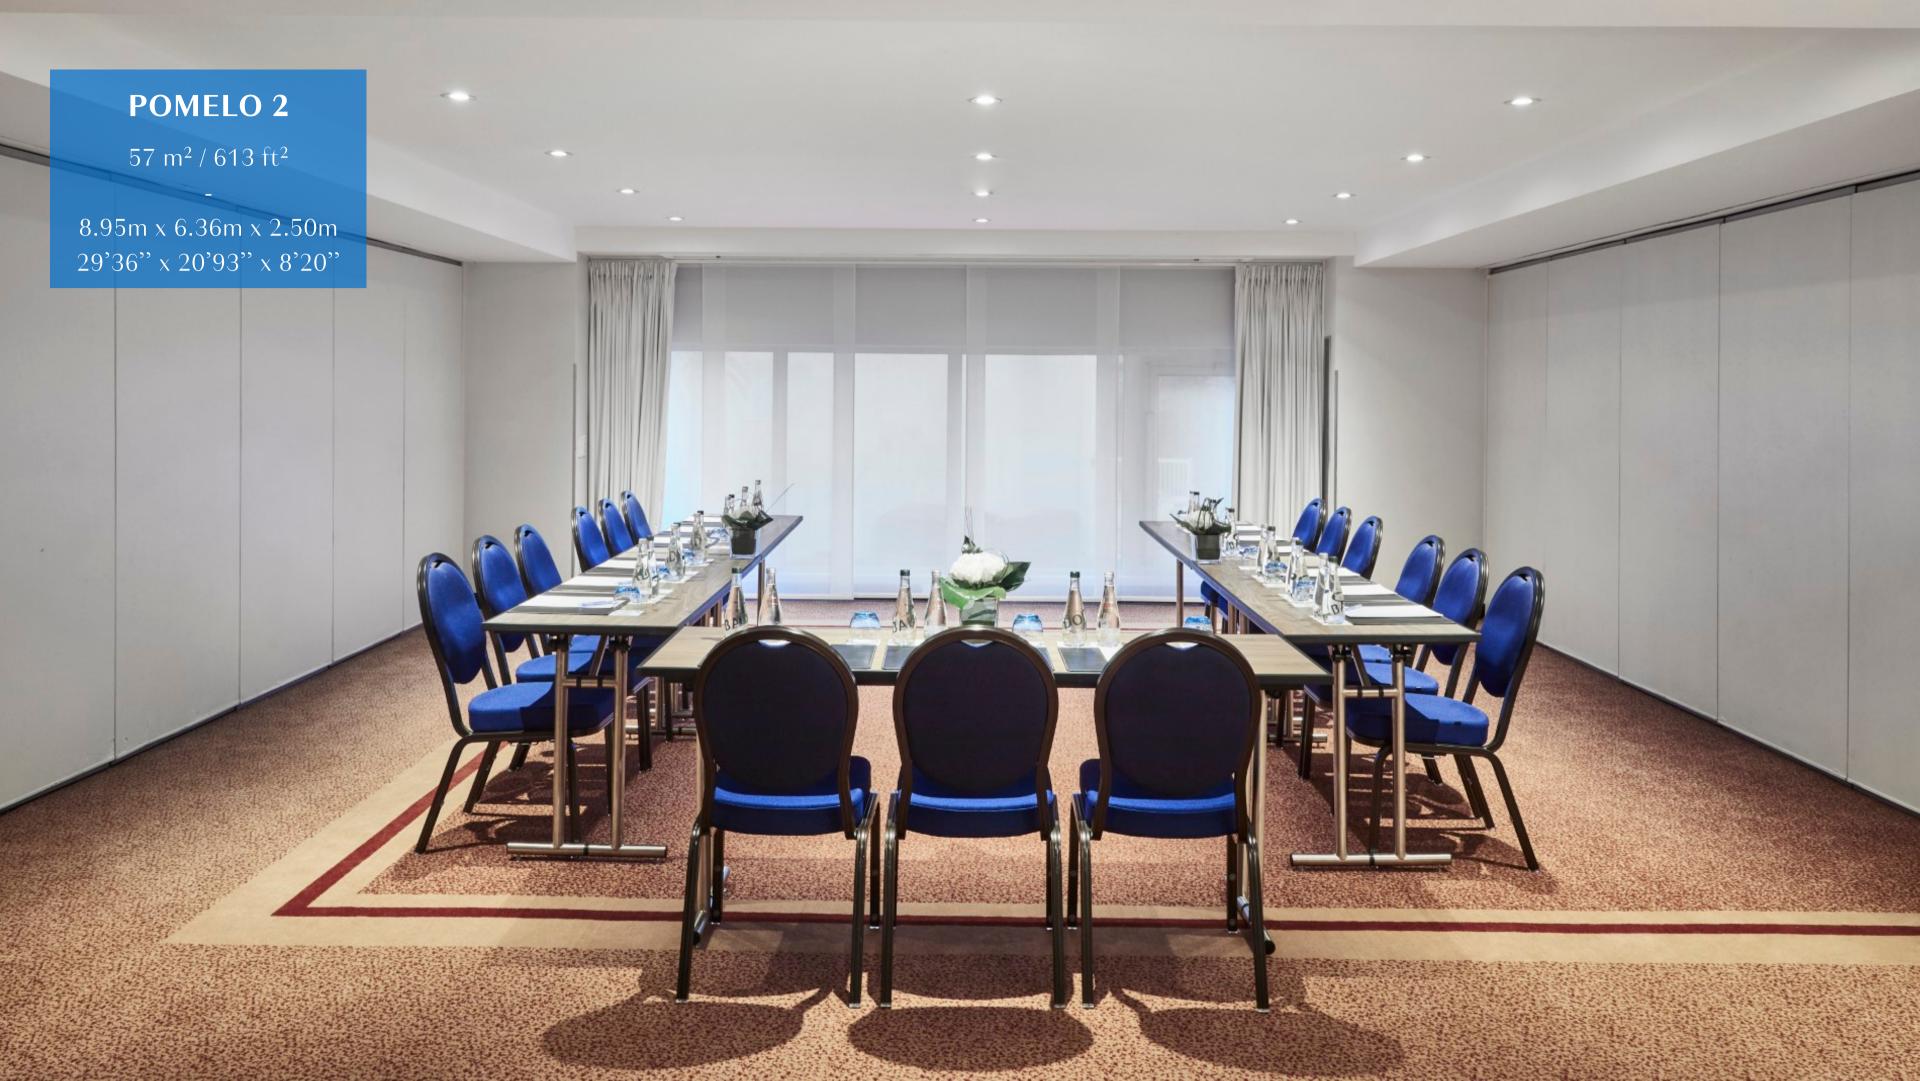

| 11.33m x 6.38m x 2.50m<br>or 37'17" x 20'93" x 8'20'' | 70<br>753                                                                                                                                                                                                                                                                                                                                              | _                                                                                                                                                                                                                                                                                                                        | -                                                                                                                                                                                                                                                                                                                                         | 50                                                           | 55                       | 36                                                                                                                                                                                                                                                                                                              | 32                                                                                                                                                                                                                                                                                  | 27                                                                                                                                                                                                                                                                                                                                                                                                                                                                                                                                                                                                                                | 27                                                                                                                                                               |
|-------------------------------------------------------|--------------------------------------------------------------------------------------------------------------------------------------------------------------------------------------------------------------------------------------------------------------------------------------------------------------------------------------------------------|--------------------------------------------------------------------------------------------------------------------------------------------------------------------------------------------------------------------------------------------------------------------------------------------------------------------------|-------------------------------------------------------------------------------------------------------------------------------------------------------------------------------------------------------------------------------------------------------------------------------------------------------------------------------------------|--------------------------------------------------------------|--------------------------|-----------------------------------------------------------------------------------------------------------------------------------------------------------------------------------------------------------------------------------------------------------------------------------------------------------------|-------------------------------------------------------------------------------------------------------------------------------------------------------------------------------------------------------------------------------------------------------------------------------------|-----------------------------------------------------------------------------------------------------------------------------------------------------------------------------------------------------------------------------------------------------------------------------------------------------------------------------------------------------------------------------------------------------------------------------------------------------------------------------------------------------------------------------------------------------------------------------------------------------------------------------------|------------------------------------------------------------------------------------------------------------------------------------------------------------------|
| 8.95m x 6.36m x 2.50m<br>or 29'36" x 20'93" x 8'20"   | 57<br>613                                                                                                                                                                                                                                                                                                                                              | _                                                                                                                                                                                                                                                                                                                        | _                                                                                                                                                                                                                                                                                                                                         | _                                                            | 40                       | 30                                                                                                                                                                                                                                                                                                              | 32                                                                                                                                                                                                                                                                                  | 21                                                                                                                                                                                                                                                                                                                                                                                                                                                                                                                                                                                                                                | 21                                                                                                                                                               |
| 8.95m x 4.41m x 2.50m<br>or 29'36" x 14'47" x 8'20"   | 37<br>398                                                                                                                                                                                                                                                                                                                                              | -                                                                                                                                                                                                                                                                                                                        | -                                                                                                                                                                                                                                                                                                                                         | -                                                            | 30                       | 24                                                                                                                                                                                                                                                                                                              | 8                                                                                                                                                                                                                                                                                   | 21                                                                                                                                                                                                                                                                                                                                                                                                                                                                                                                                                                                                                                | 21                                                                                                                                                               |
| 11.58m x 6.36m x 2.50m<br>37'99" x 20'93" x 8'20"     | 72<br>775                                                                                                                                                                                                                                                                                                                                              | _                                                                                                                                                                                                                                                                                                                        | -                                                                                                                                                                                                                                                                                                                                         | 50                                                           | 60                       | 42                                                                                                                                                                                                                                                                                                              | 40                                                                                                                                                                                                                                                                                  | 30                                                                                                                                                                                                                                                                                                                                                                                                                                                                                                                                                                                                                                | 30                                                                                                                                                               |
| 12.74m x 11.33m x 2.50m<br>41'79'' x 37'17" x 8'20"   | 127<br>1,366                                                                                                                                                                                                                                                                                                                                           | -                                                                                                                                                                                                                                                                                                                        | -                                                                                                                                                                                                                                                                                                                                         | -                                                            | 80                       | 48                                                                                                                                                                                                                                                                                                              | 40                                                                                                                                                                                                                                                                                  | -                                                                                                                                                                                                                                                                                                                                                                                                                                                                                                                                                                                                                                 | 36                                                                                                                                                               |
| 4 10.77m x 11.58m x 2.50m<br>35'33" x 37'99" x 8'20"  | 109<br>1,173                                                                                                                                                                                                                                                                                                                                           | _                                                                                                                                                                                                                                                                                                                        | _                                                                                                                                                                                                                                                                                                                                         | -                                                            | 80                       | 42                                                                                                                                                                                                                                                                                                              | 40                                                                                                                                                                                                                                                                                  | _                                                                                                                                                                                                                                                                                                                                                                                                                                                                                                                                                                                                                                 | 30                                                                                                                                                               |
| 23.51m x 11.58m x 2.50m<br>77'13" x 37'99" x 8'20"    | 236<br>2,539                                                                                                                                                                                                                                                                                                                                           | _                                                                                                                                                                                                                                                                                                                        | -                                                                                                                                                                                                                                                                                                                                         | -                                                            | 150                      | 90                                                                                                                                                                                                                                                                                                              | 80                                                                                                                                                                                                                                                                                  | _                                                                                                                                                                                                                                                                                                                                                                                                                                                                                                                                                                                                                                 | -                                                                                                                                                                |
|                                                       | 8.95m x 6.36m x 2.50m<br>29'36" x 20'93" x 8'20"<br>8.95m x 4.41m x 2.50m<br>29'36" x 14'47" x 8'20"<br>11.58m x 6.36m x 2.50m<br>29'36" x 20'93" x 8'20"<br>20'93" x 20'93" x 8'20"<br>21.74m x 11.33m x 2.50m<br>41'79" x 37'17" x 8'20"<br>21.74m x 11.58m x 2.50m<br>21.75m x 11.58m x 2.50m<br>22.75m x 11.58m x 2.50m<br>23.51m x 11.58m x 2.50m | 8.95m x 6.36m x 2.50m 57 29'36" x 20'93" x 8'20" 613  8.95m x 4.41m x 2.50m 37 29'36" x 14'47" x 8'20" 398  11.58m x 6.36m x 2.50m 72 37'99" x 20'93" x 8'20" 775  2 12.74m x 11.33m x 2.50m 127 41'79" x 37'17" x 8'20" 1,366  4 10.77m x 11.58m x 2.50m 109 35'33" x 37'99" x 8'20" 1,173  23.51m x 11.58m x 2.50m 236 | 8.95m x 6.36m x 2.50m 57 — 29'36" x 20'93" x 8'20" 613  8.95m x 4.41m x 2.50m 37 — 29'36" x 14'47" x 8'20" 398  11.58m x 6.36m x 2.50m 72 — 200r 37'99" x 20'93" x 8'20" 775  2 12.74m x 11.33m x 2.50m 127 — 41'79" x 37'17" x 8'20" 1,366  4 10.77m x 11.58m x 2.50m 109 — 35'33" x 37'99" x 8'20" 1,173  23.51m x 11.58m x 2.50m 236 — | 8.95m x 6.36m x 2.50m 57 — — — — — — — — — — — — — — — — — — | 8.95m x 6.36m x 2.50m 57 | 8.95m x 6.36m x 2.50m 57 40 29'36" x 20'93" x 8'20" 613  8.95m x 4.41m x 2.50m 37 30 29'36" x 14'47" x 8'20" 398  11.58m x 6.36m x 2.50m 72 50 20 12.74m x 11.33m x 2.50m 127 80 41'79" x 37'17" x 8'20" 1,366  4 10.77m x 11.58m x 2.50m 109 80 35'33" x 37'99" x 8'20" 1,173  23.51m x 11.58m x 2.50m 236 150 | 8.95m x 6.36m x 2.50m 57 40 30  8.95m x 4.41m x 2.50m 37 30 24  8.95m x 4.41m x 2.50m 37 50 60 42  11.58m x 6.36m x 2.50m 72 50 60 42  12.74m x 11.33m x 2.50m 127 80 48  4 10.77m x 11.58m x 2.50m 109 80 42  35'33'' x 37'99'' x 8'20'' 1,173  23.51m x 11.58m x 2.50m 236 150 90 | 8.95m x 6.36m x 2.50m 57 40 30 32  8.95m x 4.41m x 2.50m 37 30 24 8  8.95m x 4.41m x 2.50m 37 50 60 42 40  8.95m x 6.36m x 2.50m 72 50 60 42 40  8.95m x 6.36m x 2.50m 72 80 48 40  8.95m x 6.36m x 2.50m 72 50 60 42 40  8.95m x 6.36m x 2.50m 72 80 48 40  8.95m x 6.36m x 2.50m 72 80 48 40  8.95m x 6.36m x 2.50m 72 80 48 40  8.95m x 6.36m x 2.50m 72 80 48 40  8.95m x 6.36m x 2.50m 72 80 48 40  8.95m x 6.36m x 2.50m 127 80 48 40  8.95m x 6.36m x 2.50m 127 80 48 40  8.95m x 6.36m x 2.50m 127 80 48 40  8.95m x 6.36m x 2.50m 127 80 48 40  8.95m x 11.58m x 2.50m 109 80 42 40  8.95m x 11.58m x 2.50m 109 80 42 40 | 8.95m x 6.36m x 2.50m 57 40 30 32 21 21 29 36" x 20 93" x 8 20" 613 30 24 8 21 21 29 36" x 14 47" x 8 20" 398 50 60 42 40 30 30 30 30 30 30 30 30 30 30 30 30 30 |