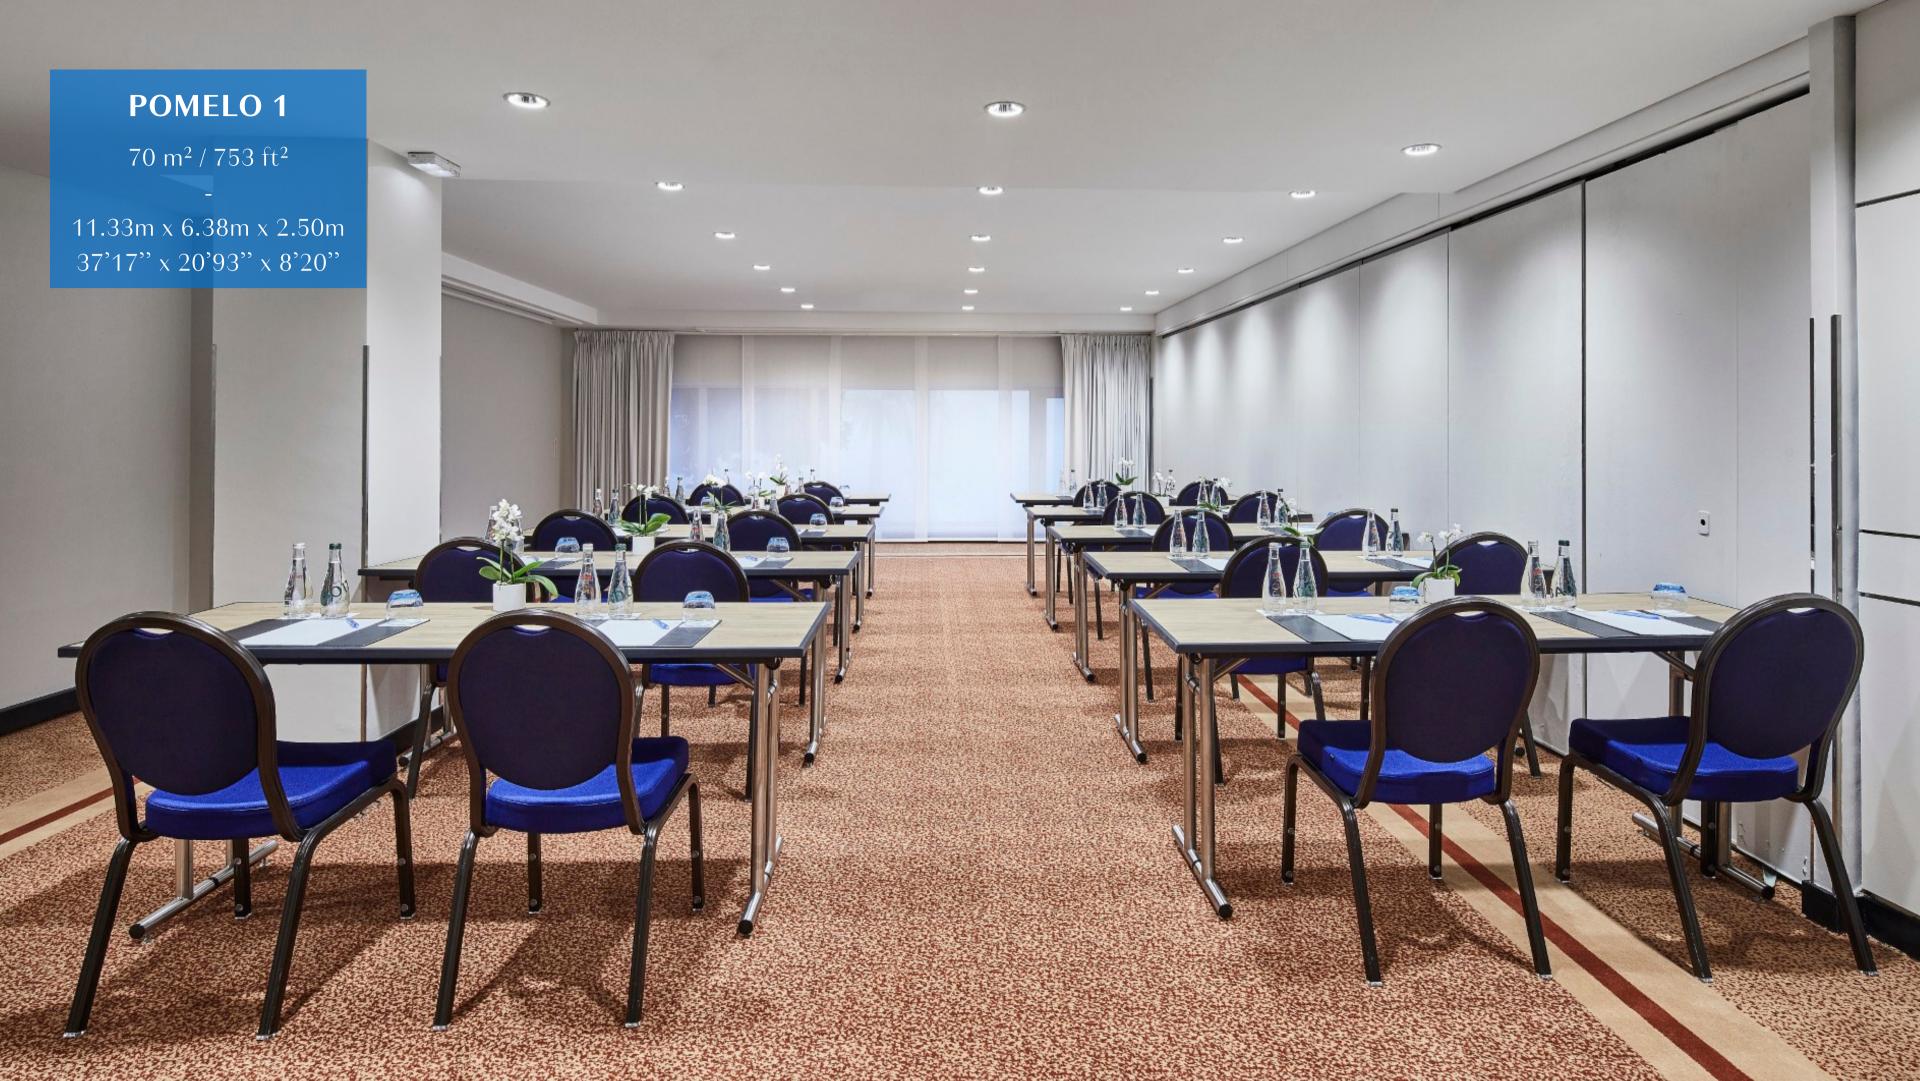

| 11.33m x 6.38m x 2.50m<br>or 37'17" x 20'93" x 8'20'' | 70<br>753                                                                                                                                                                                                                                                                                                                                              | _                                                                                                                                                                                                                                                                                                                        | -                                                                                                                                                                                                                                                                                                                                         | 50                                                           | 55                       | 36                                                                                                                                                                                                                                                                                                              | 32                                                                                                                                                                                                                                                                                  | 27                                                                                                                                                                                                                                                                                                                                                                                                                                                                                                                                                                                                                                | 27                                                                                                                                                               |
|-------------------------------------------------------|--------------------------------------------------------------------------------------------------------------------------------------------------------------------------------------------------------------------------------------------------------------------------------------------------------------------------------------------------------|--------------------------------------------------------------------------------------------------------------------------------------------------------------------------------------------------------------------------------------------------------------------------------------------------------------------------|-------------------------------------------------------------------------------------------------------------------------------------------------------------------------------------------------------------------------------------------------------------------------------------------------------------------------------------------|--------------------------------------------------------------|--------------------------|-----------------------------------------------------------------------------------------------------------------------------------------------------------------------------------------------------------------------------------------------------------------------------------------------------------------|-------------------------------------------------------------------------------------------------------------------------------------------------------------------------------------------------------------------------------------------------------------------------------------|-----------------------------------------------------------------------------------------------------------------------------------------------------------------------------------------------------------------------------------------------------------------------------------------------------------------------------------------------------------------------------------------------------------------------------------------------------------------------------------------------------------------------------------------------------------------------------------------------------------------------------------|------------------------------------------------------------------------------------------------------------------------------------------------------------------|
| 8.95m x 6.36m x 2.50m<br>or 29'36" x 20'93" x 8'20"   | 57<br>613                                                                                                                                                                                                                                                                                                                                              | _                                                                                                                                                                                                                                                                                                                        | _                                                                                                                                                                                                                                                                                                                                         | _                                                            | 40                       | 30                                                                                                                                                                                                                                                                                                              | 32                                                                                                                                                                                                                                                                                  | 21                                                                                                                                                                                                                                                                                                                                                                                                                                                                                                                                                                                                                                | 21                                                                                                                                                               |
| 8.95m x 4.41m x 2.50m<br>or 29'36" x 14'47" x 8'20"   | 37<br>398                                                                                                                                                                                                                                                                                                                                              | -                                                                                                                                                                                                                                                                                                                        | -                                                                                                                                                                                                                                                                                                                                         | -                                                            | 30                       | 24                                                                                                                                                                                                                                                                                                              | 8                                                                                                                                                                                                                                                                                   | 21                                                                                                                                                                                                                                                                                                                                                                                                                                                                                                                                                                                                                                | 21                                                                                                                                                               |
| 11.58m x 6.36m x 2.50m<br>37'99" x 20'93" x 8'20"     | 72<br>775                                                                                                                                                                                                                                                                                                                                              | _                                                                                                                                                                                                                                                                                                                        | -                                                                                                                                                                                                                                                                                                                                         | 50                                                           | 60                       | 42                                                                                                                                                                                                                                                                                                              | 40                                                                                                                                                                                                                                                                                  | 30                                                                                                                                                                                                                                                                                                                                                                                                                                                                                                                                                                                                                                | 30                                                                                                                                                               |
| 12.74m x 11.33m x 2.50m<br>41'79'' x 37'17" x 8'20"   | 127<br>1,366                                                                                                                                                                                                                                                                                                                                           | -                                                                                                                                                                                                                                                                                                                        | -                                                                                                                                                                                                                                                                                                                                         | -                                                            | 80                       | 48                                                                                                                                                                                                                                                                                                              | 40                                                                                                                                                                                                                                                                                  | -                                                                                                                                                                                                                                                                                                                                                                                                                                                                                                                                                                                                                                 | 36                                                                                                                                                               |
| 4 10.77m x 11.58m x 2.50m<br>35'33" x 37'99" x 8'20"  | 109<br>1,173                                                                                                                                                                                                                                                                                                                                           | _                                                                                                                                                                                                                                                                                                                        | _                                                                                                                                                                                                                                                                                                                                         | -                                                            | 80                       | 42                                                                                                                                                                                                                                                                                                              | 40                                                                                                                                                                                                                                                                                  | _                                                                                                                                                                                                                                                                                                                                                                                                                                                                                                                                                                                                                                 | 30                                                                                                                                                               |
| 23.51m x 11.58m x 2.50m<br>77'13" x 37'99" x 8'20"    | 236<br>2,539                                                                                                                                                                                                                                                                                                                                           | _                                                                                                                                                                                                                                                                                                                        | -                                                                                                                                                                                                                                                                                                                                         | -                                                            | 150                      | 90                                                                                                                                                                                                                                                                                                              | 80                                                                                                                                                                                                                                                                                  | _                                                                                                                                                                                                                                                                                                                                                                                                                                                                                                                                                                                                                                 | -                                                                                                                                                                |
|                                                       | 8.95m x 6.36m x 2.50m<br>29'36" x 20'93" x 8'20"<br>8.95m x 4.41m x 2.50m<br>29'36" x 14'47" x 8'20"<br>11.58m x 6.36m x 2.50m<br>29'36" x 20'93" x 8'20"<br>20'93" x 20'93" x 8'20"<br>21.74m x 11.33m x 2.50m<br>41'79" x 37'17" x 8'20"<br>21.74m x 11.58m x 2.50m<br>21.75m x 11.58m x 2.50m<br>22.75m x 11.58m x 2.50m<br>23.51m x 11.58m x 2.50m | 8.95m x 6.36m x 2.50m 57 29'36" x 20'93" x 8'20" 613  8.95m x 4.41m x 2.50m 37 29'36" x 14'47" x 8'20" 398  11.58m x 6.36m x 2.50m 72 37'99" x 20'93" x 8'20" 775  2 12.74m x 11.33m x 2.50m 127 41'79" x 37'17" x 8'20" 1,366  4 10.77m x 11.58m x 2.50m 109 35'33" x 37'99" x 8'20" 1,173  23.51m x 11.58m x 2.50m 236 | 8.95m x 6.36m x 2.50m 57 — 29'36" x 20'93" x 8'20" 613  8.95m x 4.41m x 2.50m 37 — 29'36" x 14'47" x 8'20" 398  11.58m x 6.36m x 2.50m 72 — 200r 37'99" x 20'93" x 8'20" 775  2 12.74m x 11.33m x 2.50m 127 — 41'79" x 37'17" x 8'20" 1,366  4 10.77m x 11.58m x 2.50m 109 — 35'33" x 37'99" x 8'20" 1,173  23.51m x 11.58m x 2.50m 236 — | 8.95m x 6.36m x 2.50m 57 — — — — — — — — — — — — — — — — — — | 8.95m x 6.36m x 2.50m 57 | 8.95m x 6.36m x 2.50m 57 40 29'36" x 20'93" x 8'20" 613  8.95m x 4.41m x 2.50m 37 30 29'36" x 14'47" x 8'20" 398  11.58m x 6.36m x 2.50m 72 50 20 12.74m x 11.33m x 2.50m 127 80 41'79" x 37'17" x 8'20" 1,366  4 10.77m x 11.58m x 2.50m 109 80 35'33" x 37'99" x 8'20" 1,173  23.51m x 11.58m x 2.50m 236 150 | 8.95m x 6.36m x 2.50m 57 40 30  8.95m x 4.41m x 2.50m 37 30 24  8.95m x 4.41m x 2.50m 37 50 60 42  11.58m x 6.36m x 2.50m 72 50 60 42  12.74m x 11.33m x 2.50m 127 80 48  4 10.77m x 11.58m x 2.50m 109 80 42  35'33'' x 37'99'' x 8'20'' 1,173  23.51m x 11.58m x 2.50m 236 150 90 | 8.95m x 6.36m x 2.50m 57 40 30 32  8.95m x 4.41m x 2.50m 37 30 24 8  8.95m x 4.41m x 2.50m 37 50 60 42 40  8.95m x 6.36m x 2.50m 72 50 60 42 40  8.95m x 6.36m x 2.50m 72 80 48 40  8.95m x 6.36m x 2.50m 72 50 60 42 40  8.95m x 6.36m x 2.50m 72 80 48 40  8.95m x 6.36m x 2.50m 72 80 48 40  8.95m x 6.36m x 2.50m 72 80 48 40  8.95m x 6.36m x 2.50m 72 80 48 40  8.95m x 6.36m x 2.50m 72 80 48 40  8.95m x 6.36m x 2.50m 127 80 48 40  8.95m x 6.36m x 2.50m 127 80 48 40  8.95m x 6.36m x 2.50m 127 80 48 40  8.95m x 6.36m x 2.50m 127 80 48 40  8.95m x 11.58m x 2.50m 109 80 42 40  8.95m x 11.58m x 2.50m 109 80 42 40 | 8.95m x 6.36m x 2.50m 57 40 30 32 21 21 29 36" x 20 93" x 8 20" 613 30 24 8 21 21 29 36" x 14 47" x 8 20" 398 50 60 42 40 30 30 30 30 30 30 30 30 30 30 30 30 30 |