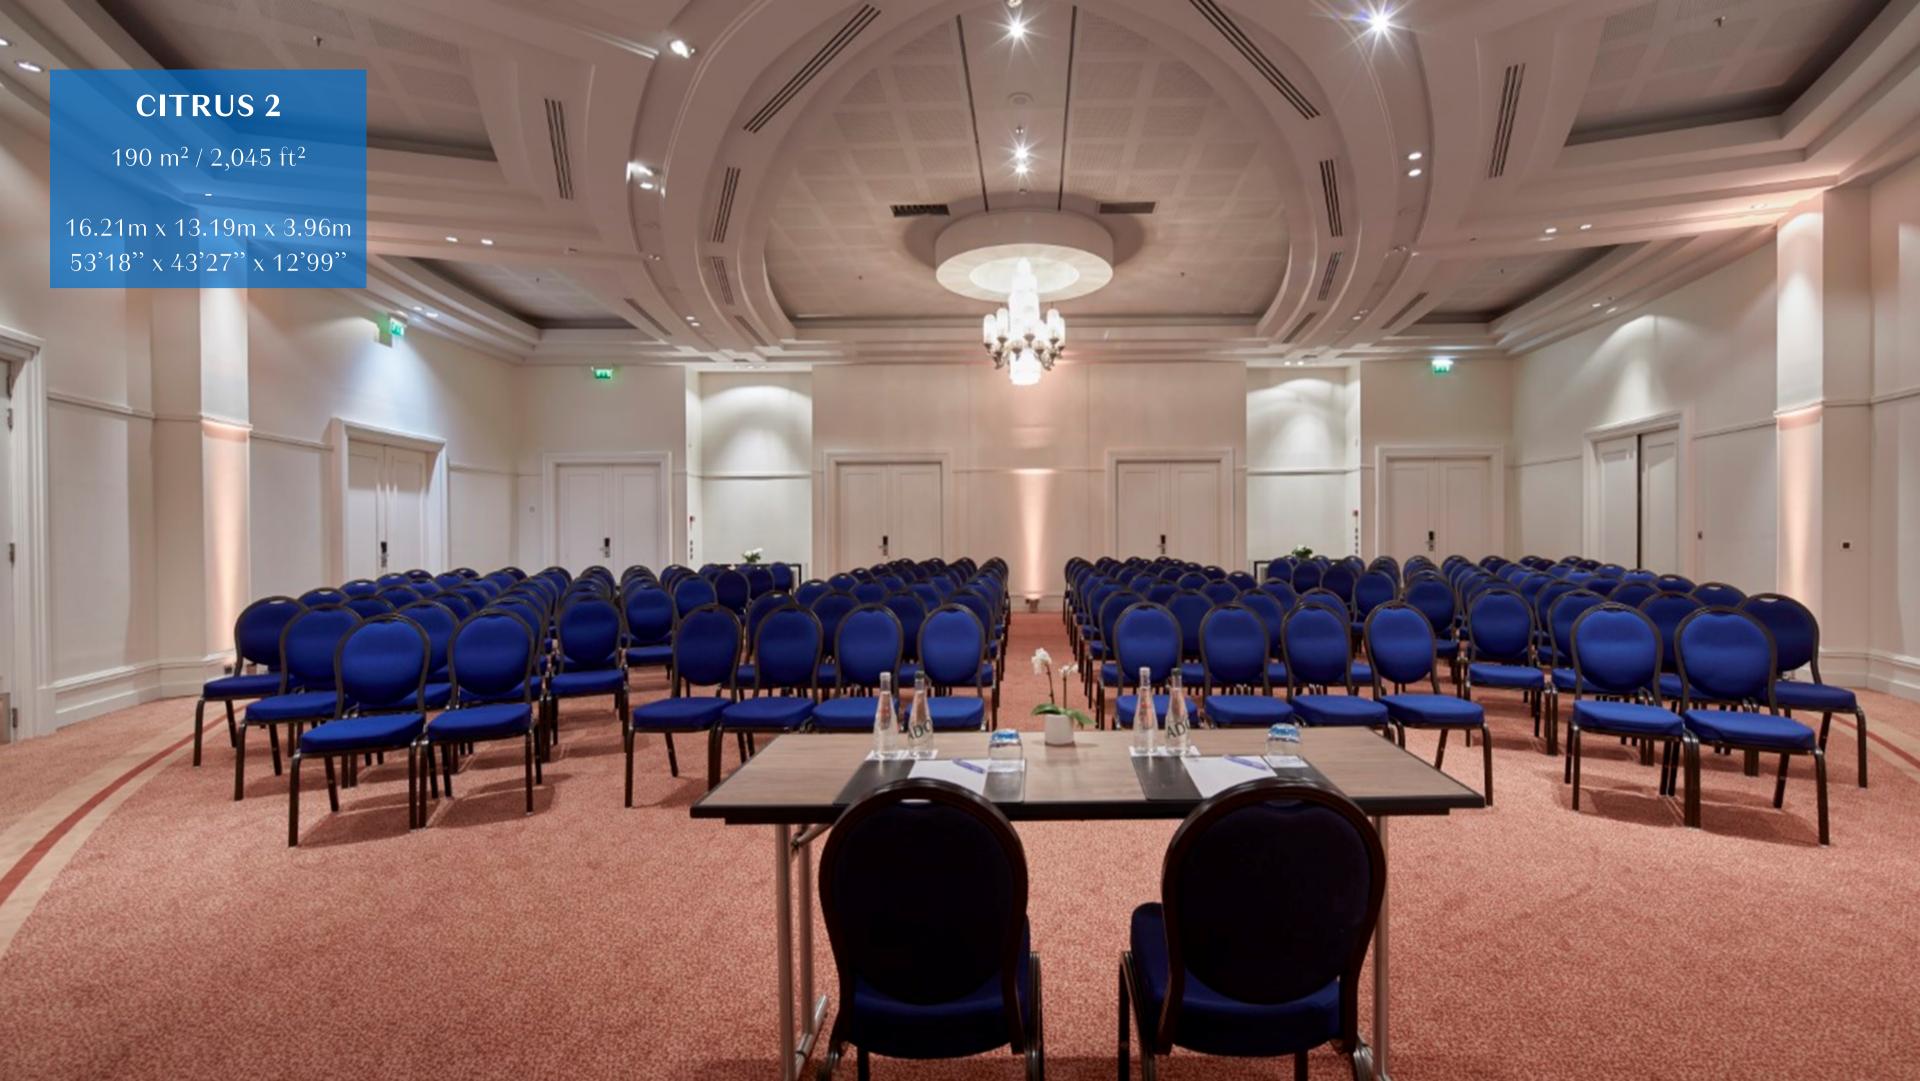

| ❖ | CITRUS 1 | 18m x 19m x 4.27m<br>59'06" x 62'34" x 14'          | 350<br>3,766 | 300 | 192 | 300 | 200 | 99  | 72 | 48 | 48 |
|---|----------|-----------------------------------------------------|--------------|-----|-----|-----|-----|-----|----|----|----|
|   | CITRUS 2 | 16.21m x 13.19m x 3.96m<br>53'18" x 43'27" x 12'99" | 190<br>2,045 | 120 | 96  | 150 | 180 | 108 | 64 | 36 | 36 |
| ❖ | CITRUS 3 | 18m x 9.61m x 2.68m<br>59'06" x 31'53" x 7'48"      | 173<br>1,722 | 108 | 96  | 120 | 160 | 81  | 64 | 42 | 42 |