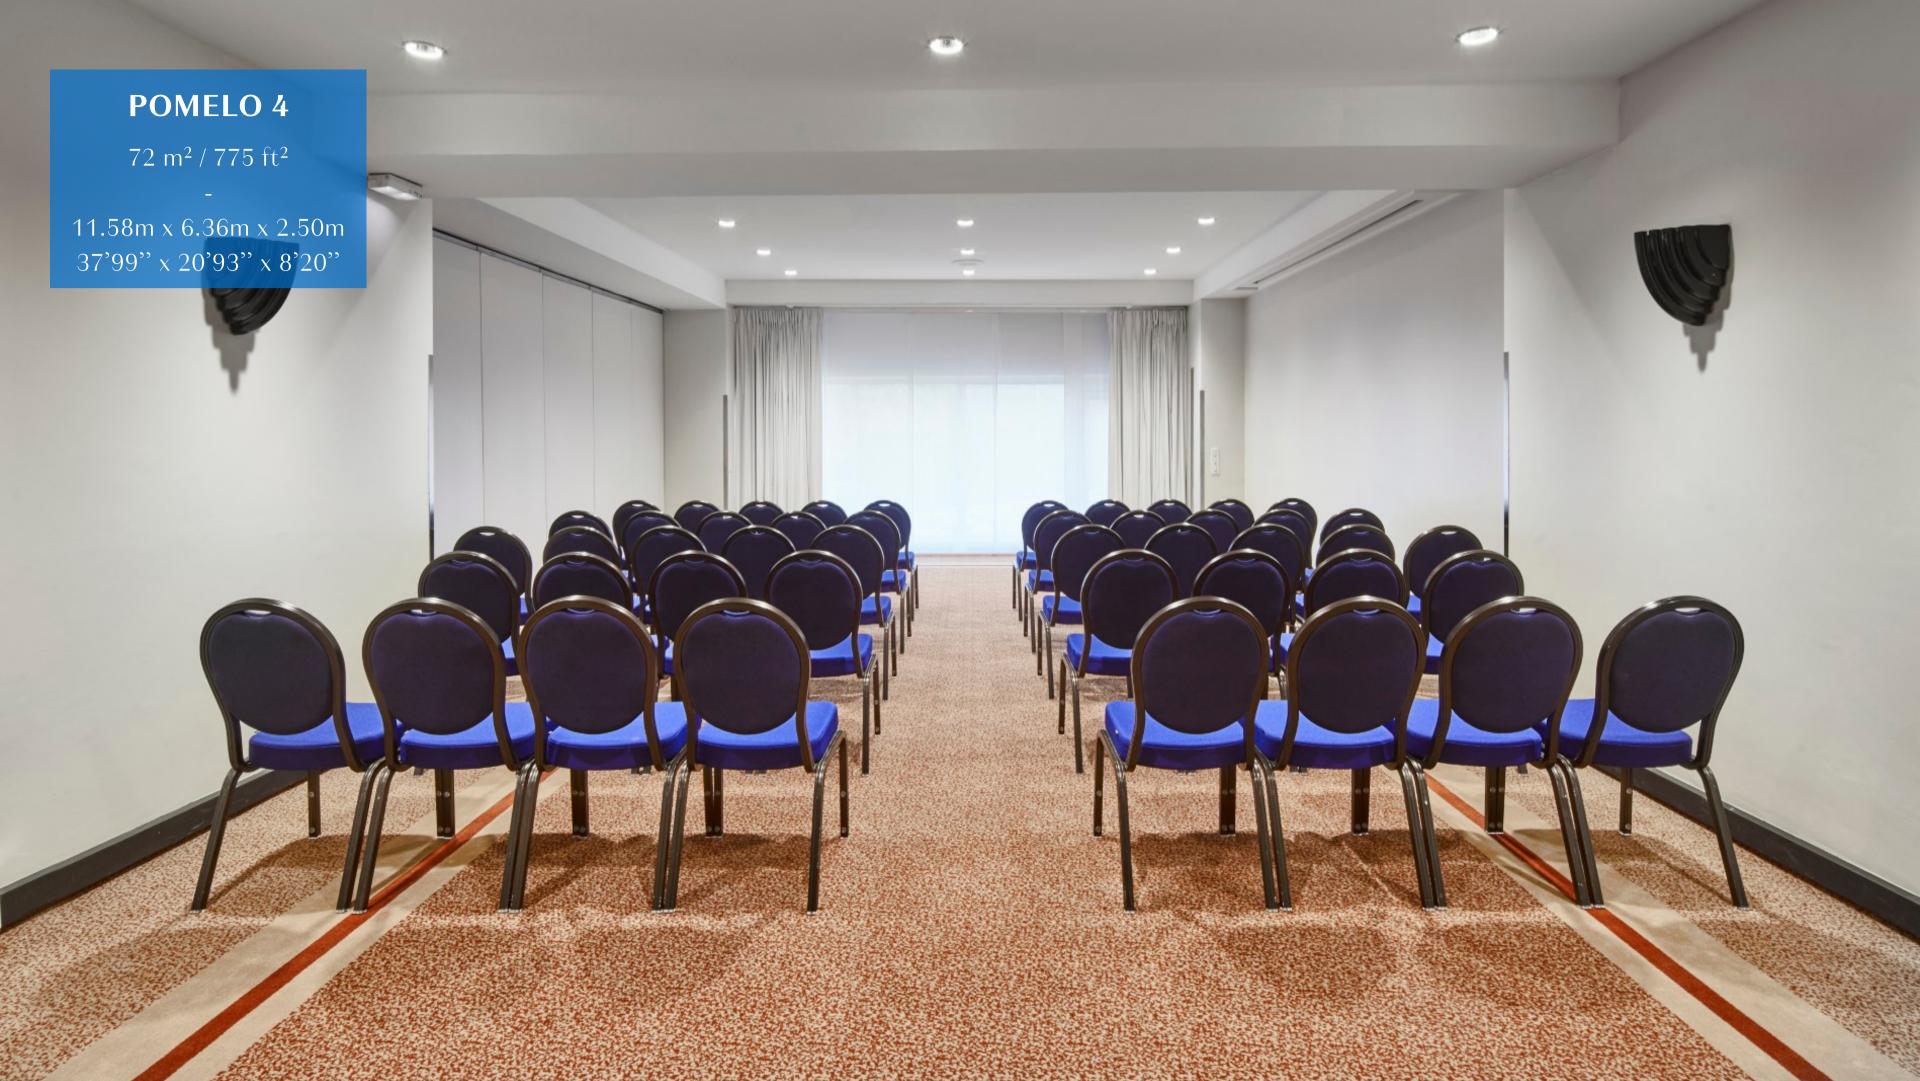

| 11.33m x 6.38m x 2.50m<br>or 37'17" x 20'93" x 8'20'' | 70<br>753                                                                                                                                                                                                                                                                                                                                              | _                                                                                                                                                                                                                                                                                                                        | -                                                                                                                                                                                                                                                                                                                                         | 50                                                           | 55                       | 36                                                                                                                                                                                                                                                                                                              | 32                                                                                                                                                                                                                                                                                  | 27                                                                                                                                                                                                                                                                                                                                                                                                                                                                                                                                                                                                                                | 27                                                                                                                                                               |
|-------------------------------------------------------|--------------------------------------------------------------------------------------------------------------------------------------------------------------------------------------------------------------------------------------------------------------------------------------------------------------------------------------------------------|--------------------------------------------------------------------------------------------------------------------------------------------------------------------------------------------------------------------------------------------------------------------------------------------------------------------------|-------------------------------------------------------------------------------------------------------------------------------------------------------------------------------------------------------------------------------------------------------------------------------------------------------------------------------------------|--------------------------------------------------------------|--------------------------|-----------------------------------------------------------------------------------------------------------------------------------------------------------------------------------------------------------------------------------------------------------------------------------------------------------------|-------------------------------------------------------------------------------------------------------------------------------------------------------------------------------------------------------------------------------------------------------------------------------------|-----------------------------------------------------------------------------------------------------------------------------------------------------------------------------------------------------------------------------------------------------------------------------------------------------------------------------------------------------------------------------------------------------------------------------------------------------------------------------------------------------------------------------------------------------------------------------------------------------------------------------------|------------------------------------------------------------------------------------------------------------------------------------------------------------------|
| 8.95m x 6.36m x 2.50m<br>or 29'36" x 20'93" x 8'20"   | 57<br>613                                                                                                                                                                                                                                                                                                                                              | _                                                                                                                                                                                                                                                                                                                        | _                                                                                                                                                                                                                                                                                                                                         | _                                                            | 40                       | 30                                                                                                                                                                                                                                                                                                              | 32                                                                                                                                                                                                                                                                                  | 21                                                                                                                                                                                                                                                                                                                                                                                                                                                                                                                                                                                                                                | 21                                                                                                                                                               |
| 8.95m x 4.41m x 2.50m<br>or 29'36" x 14'47" x 8'20"   | 37<br>398                                                                                                                                                                                                                                                                                                                                              | -                                                                                                                                                                                                                                                                                                                        | -                                                                                                                                                                                                                                                                                                                                         | -                                                            | 30                       | 24                                                                                                                                                                                                                                                                                                              | 8                                                                                                                                                                                                                                                                                   | 21                                                                                                                                                                                                                                                                                                                                                                                                                                                                                                                                                                                                                                | 21                                                                                                                                                               |
| 11.58m x 6.36m x 2.50m<br>37'99" x 20'93" x 8'20"     | 72<br>775                                                                                                                                                                                                                                                                                                                                              | _                                                                                                                                                                                                                                                                                                                        | -                                                                                                                                                                                                                                                                                                                                         | 50                                                           | 60                       | 42                                                                                                                                                                                                                                                                                                              | 40                                                                                                                                                                                                                                                                                  | 30                                                                                                                                                                                                                                                                                                                                                                                                                                                                                                                                                                                                                                | 30                                                                                                                                                               |
| 12.74m x 11.33m x 2.50m<br>41'79'' x 37'17" x 8'20"   | 127<br>1,366                                                                                                                                                                                                                                                                                                                                           | -                                                                                                                                                                                                                                                                                                                        | -                                                                                                                                                                                                                                                                                                                                         | -                                                            | 80                       | 48                                                                                                                                                                                                                                                                                                              | 40                                                                                                                                                                                                                                                                                  | -                                                                                                                                                                                                                                                                                                                                                                                                                                                                                                                                                                                                                                 | 36                                                                                                                                                               |
| 4 10.77m x 11.58m x 2.50m<br>35'33" x 37'99" x 8'20"  | 109<br>1,173                                                                                                                                                                                                                                                                                                                                           | _                                                                                                                                                                                                                                                                                                                        | _                                                                                                                                                                                                                                                                                                                                         | -                                                            | 80                       | 42                                                                                                                                                                                                                                                                                                              | 40                                                                                                                                                                                                                                                                                  | _                                                                                                                                                                                                                                                                                                                                                                                                                                                                                                                                                                                                                                 | 30                                                                                                                                                               |
| 23.51m x 11.58m x 2.50m<br>77'13" x 37'99" x 8'20"    | 236<br>2,539                                                                                                                                                                                                                                                                                                                                           | _                                                                                                                                                                                                                                                                                                                        | -                                                                                                                                                                                                                                                                                                                                         | -                                                            | 150                      | 90                                                                                                                                                                                                                                                                                                              | 80                                                                                                                                                                                                                                                                                  | _                                                                                                                                                                                                                                                                                                                                                                                                                                                                                                                                                                                                                                 | -                                                                                                                                                                |
|                                                       | 8.95m x 6.36m x 2.50m<br>29'36" x 20'93" x 8'20"<br>8.95m x 4.41m x 2.50m<br>29'36" x 14'47" x 8'20"<br>11.58m x 6.36m x 2.50m<br>29'36" x 20'93" x 8'20"<br>20'93" x 20'93" x 8'20"<br>21.74m x 11.33m x 2.50m<br>41'79" x 37'17" x 8'20"<br>21.74m x 11.58m x 2.50m<br>21.75m x 11.58m x 2.50m<br>22.75m x 11.58m x 2.50m<br>23.51m x 11.58m x 2.50m | 8.95m x 6.36m x 2.50m 57 29'36" x 20'93" x 8'20" 613  8.95m x 4.41m x 2.50m 37 29'36" x 14'47" x 8'20" 398  11.58m x 6.36m x 2.50m 72 37'99" x 20'93" x 8'20" 775  2 12.74m x 11.33m x 2.50m 127 41'79" x 37'17" x 8'20" 1,366  4 10.77m x 11.58m x 2.50m 109 35'33" x 37'99" x 8'20" 1,173  23.51m x 11.58m x 2.50m 236 | 8.95m x 6.36m x 2.50m 57 — 29'36" x 20'93" x 8'20" 613  8.95m x 4.41m x 2.50m 37 — 29'36" x 14'47" x 8'20" 398  11.58m x 6.36m x 2.50m 72 — 200r 37'99" x 20'93" x 8'20" 775  2 12.74m x 11.33m x 2.50m 127 — 41'79" x 37'17" x 8'20" 1,366  4 10.77m x 11.58m x 2.50m 109 — 35'33" x 37'99" x 8'20" 1,173  23.51m x 11.58m x 2.50m 236 — | 8.95m x 6.36m x 2.50m 57 — — — — — — — — — — — — — — — — — — | 8.95m x 6.36m x 2.50m 57 | 8.95m x 6.36m x 2.50m 57 40 29'36" x 20'93" x 8'20" 613  8.95m x 4.41m x 2.50m 37 30 29'36" x 14'47" x 8'20" 398  11.58m x 6.36m x 2.50m 72 50 20 12.74m x 11.33m x 2.50m 127 80 41'79" x 37'17" x 8'20" 1,366  4 10.77m x 11.58m x 2.50m 109 80 35'33" x 37'99" x 8'20" 1,173  23.51m x 11.58m x 2.50m 236 150 | 8.95m x 6.36m x 2.50m 57 40 30  8.95m x 4.41m x 2.50m 37 30 24  8.95m x 4.41m x 2.50m 37 50 60 42  11.58m x 6.36m x 2.50m 72 50 60 42  12.74m x 11.33m x 2.50m 127 80 48  4 10.77m x 11.58m x 2.50m 109 80 42  35'33'' x 37'99'' x 8'20'' 1,173  23.51m x 11.58m x 2.50m 236 150 90 | 8.95m x 6.36m x 2.50m 57 40 30 32  8.95m x 4.41m x 2.50m 37 30 24 8  8.95m x 4.41m x 2.50m 37 50 60 42 40  8.95m x 6.36m x 2.50m 72 50 60 42 40  8.95m x 6.36m x 2.50m 72 80 48 40  8.95m x 6.36m x 2.50m 72 50 60 42 40  8.95m x 6.36m x 2.50m 72 80 48 40  8.95m x 6.36m x 2.50m 72 80 48 40  8.95m x 6.36m x 2.50m 72 80 48 40  8.95m x 6.36m x 2.50m 72 80 48 40  8.95m x 6.36m x 2.50m 72 80 48 40  8.95m x 6.36m x 2.50m 127 80 48 40  8.95m x 6.36m x 2.50m 127 80 48 40  8.95m x 6.36m x 2.50m 127 80 48 40  8.95m x 6.36m x 2.50m 127 80 48 40  8.95m x 11.58m x 2.50m 109 80 42 40  8.95m x 11.58m x 2.50m 109 80 42 40 | 8.95m x 6.36m x 2.50m 57 40 30 32 21 21 29 36" x 20 93" x 8 20" 613 30 24 8 21 21 29 36" x 14 47" x 8 20" 398 50 60 42 40 30 30 30 30 30 30 30 30 30 30 30 30 30 |