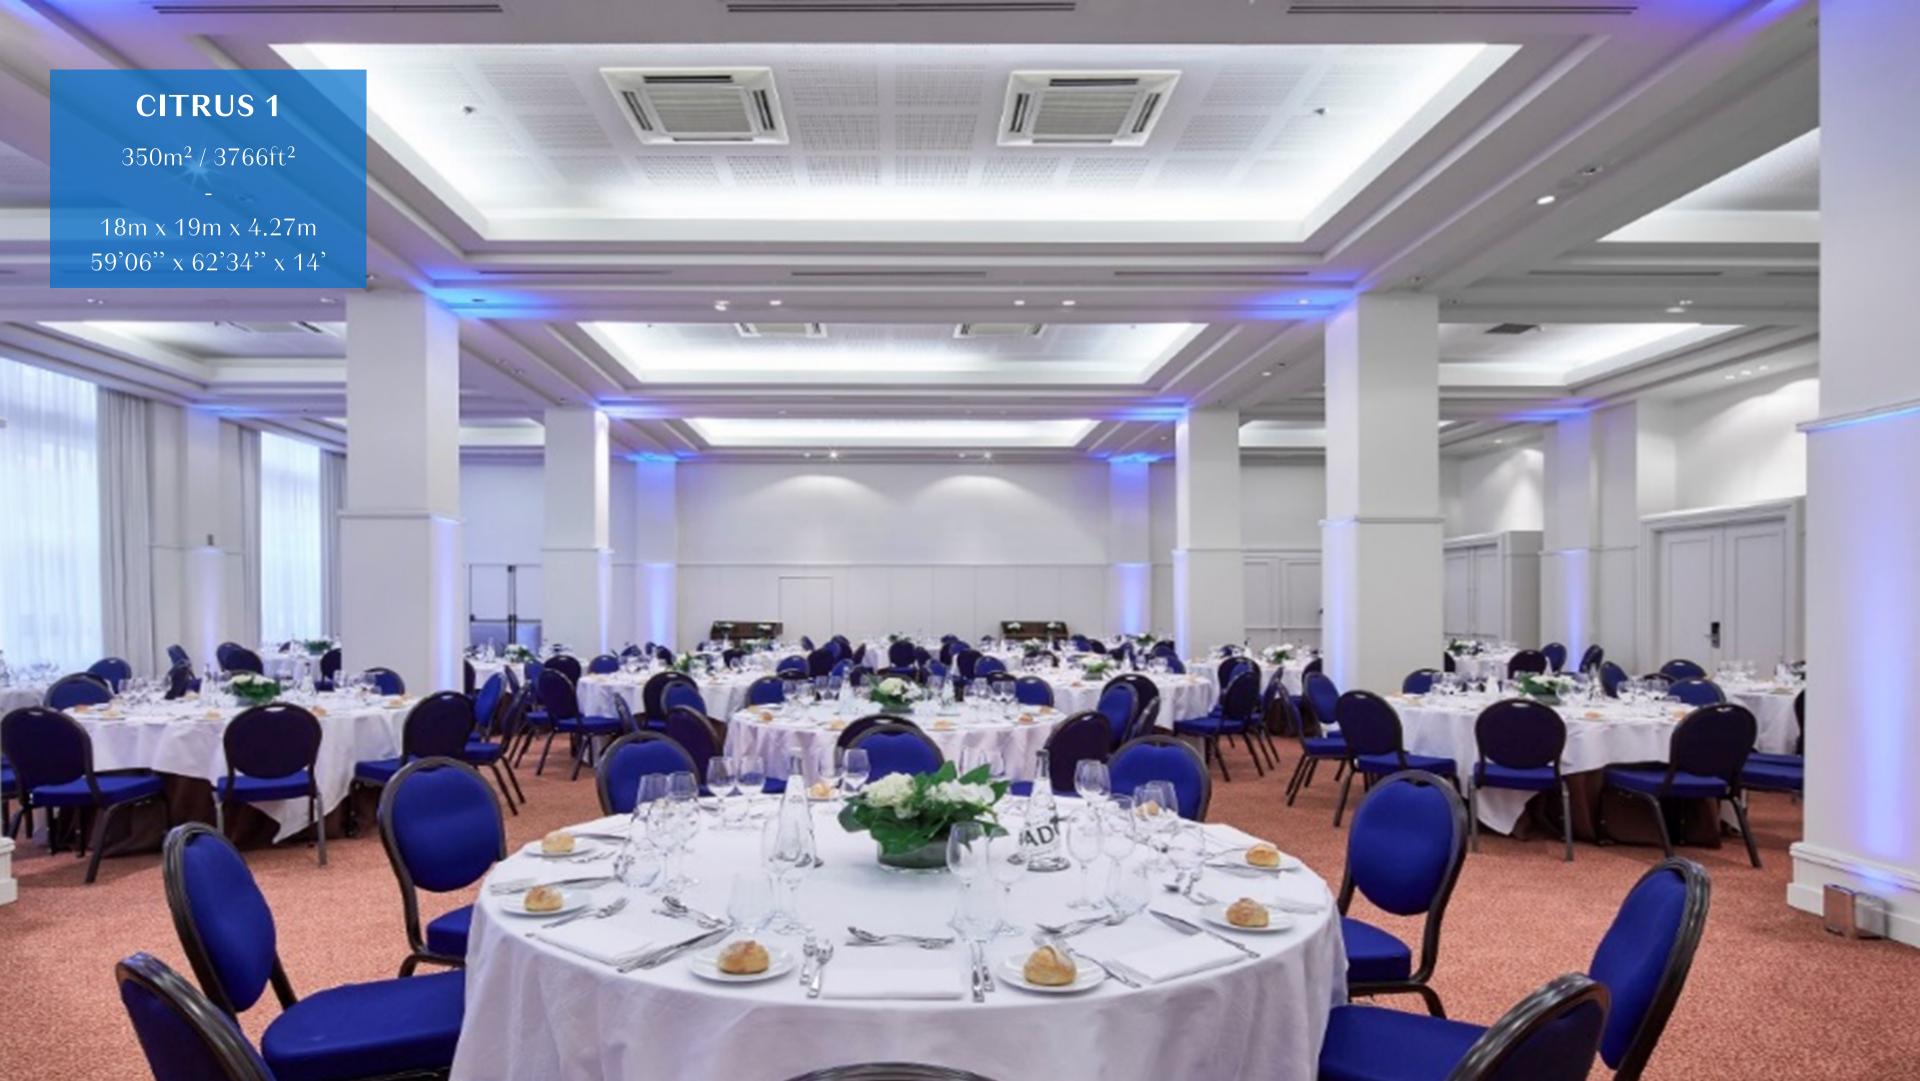

| ❖ | CITRUS 1 | 18m x 19m x 4.27m<br>59'06" x 62'34" x 14'          | 350<br>3,766 | 300 | 192 | 300 | 200 | 99  | 72 | 48 | 48 |
|---|----------|-----------------------------------------------------|--------------|-----|-----|-----|-----|-----|----|----|----|
|   | CITRUS 2 | 16.21m x 13.19m x 3.96m<br>53'18" x 43'27" x 12'99" | 190<br>2,045 | 120 | 96  | 150 | 180 | 108 | 64 | 36 | 36 |
| ❖ | CITRUS 3 | 18m x 9.61m x 2.68m<br>59'06" x 31'53" x 7'48"      | 173<br>1,722 | 108 | 96  | 120 | 160 | 81  | 64 | 42 | 42 |