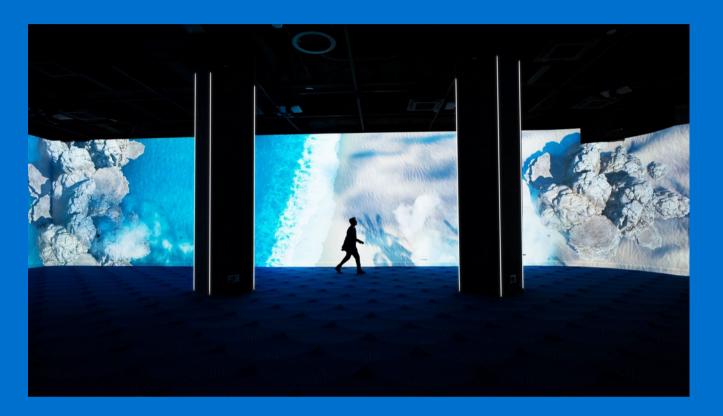

### VIDEO MAPPING

The Hôtel Martinez has equipped itself with a "360 MAPPING" visual system for its grand Ballroom LE FESTIVAL. A catalogue of 20 digital sequences invites you to immerse yourself in a spectacular setting for an exceptional moment, in tribute to the iconic 'Martinez', as a homage to the 7th Art, or with original visual creations - graphic, architectural, cosmic...

This in-house experience is unique in Europe, offering a poetic and visual experience for the events taking place there.

Available as a full theatre or in two spaces separated by an acoustic partition, "360 MAPPING" can be adapted to the three configurations of the ballroom LE FESTIVAL

### VIDEO MAPPING

- An equipment comprising 29 4K video projectors and 1 server with 30 4K streams.
- A choice of 20 digital sequences, each lasting 6 minutes.
- A personalisation or bespoke creation (1 month lead time and additional charge).