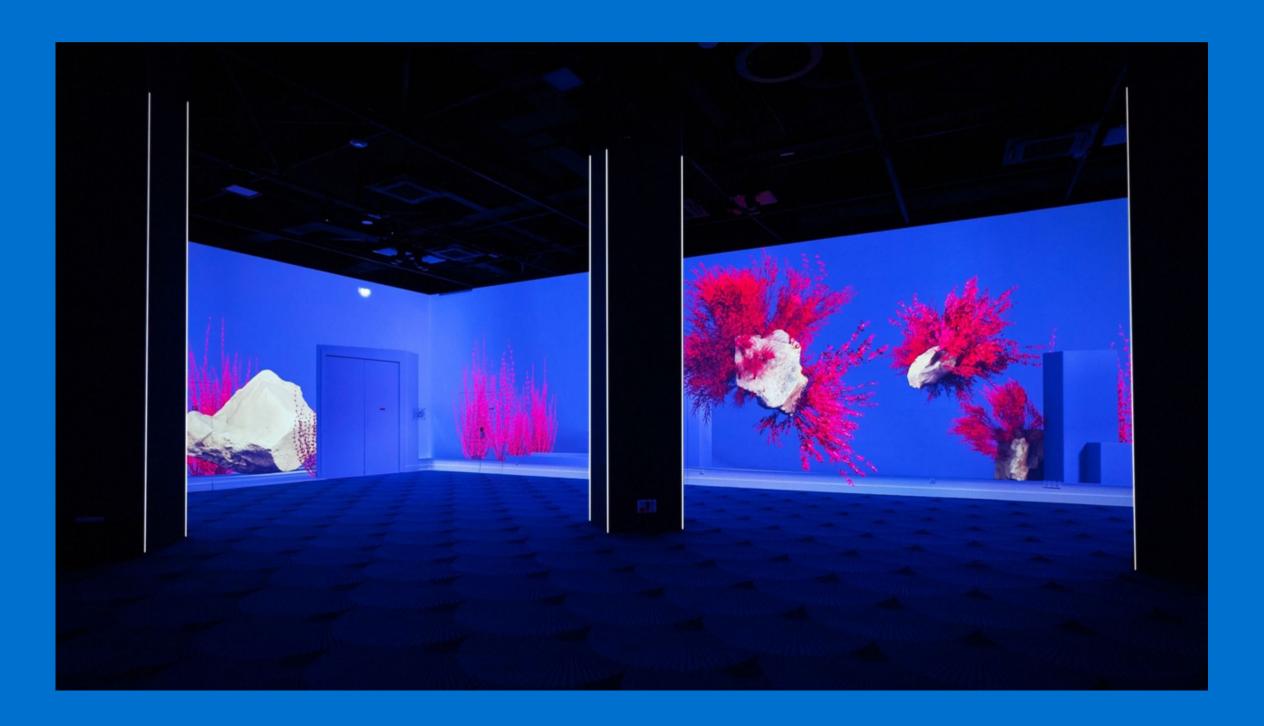

### VIDEO MAPPING

The Hôtel Martinez has equipped itself with a "360 MAPPING" visual system for its grand Ballroom LE FESTIVAL. A catalogue of 20 digital sequences invites you to immerse yourself in a spectacular setting for an exceptional moment, in tribute to the iconic 'Martinez', as a homage to the 7th Art, or with original visual creations - graphic, architectural, cosmic...

This in-house experience is unique in Europe, offering a poetic and visual experience for the events taking place there.

Available as a full theatre or in two spaces separated by an acoustic partition, "360 MAPPING" can be adapted to the three configurations of the ballroom LE FESTIVAL

### VIDEO MAPPING

- An equipment comprising 29 4K video projectors and 1 server with 30 4K streams.
- A choice of 20 digital sequences, each lasting 6 minutes.
- A personalisation or bespoke creation (1 month lead time and additional charge).