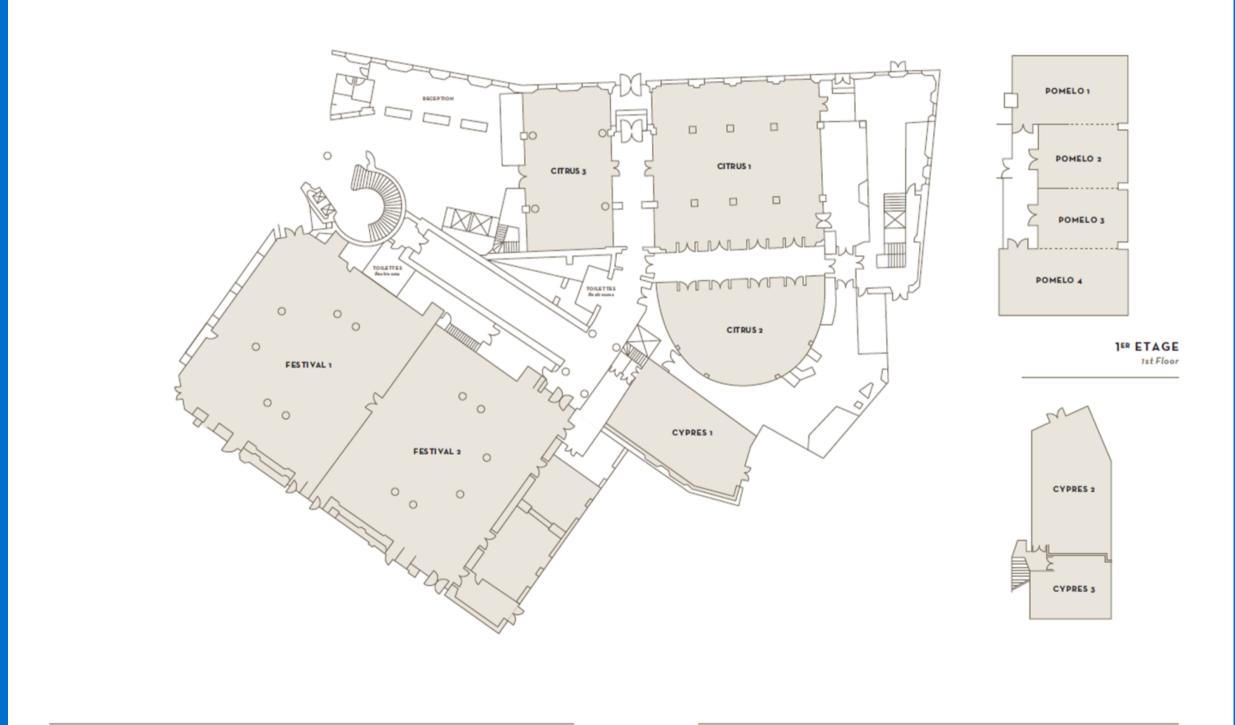

### PLAN EVENT SPACES

- Biggest Hotel Meeting rooms facilities in Cannes
- More than 2500sqm / 27000 sq. ft of space
- Flexible Rooms in a dedicated business area
- Video Mapping in our plenary room

REZ-DE-CHAUSSEE

Ground Floor

SALONS POMELO - 1ER ETAGE
1st Floor