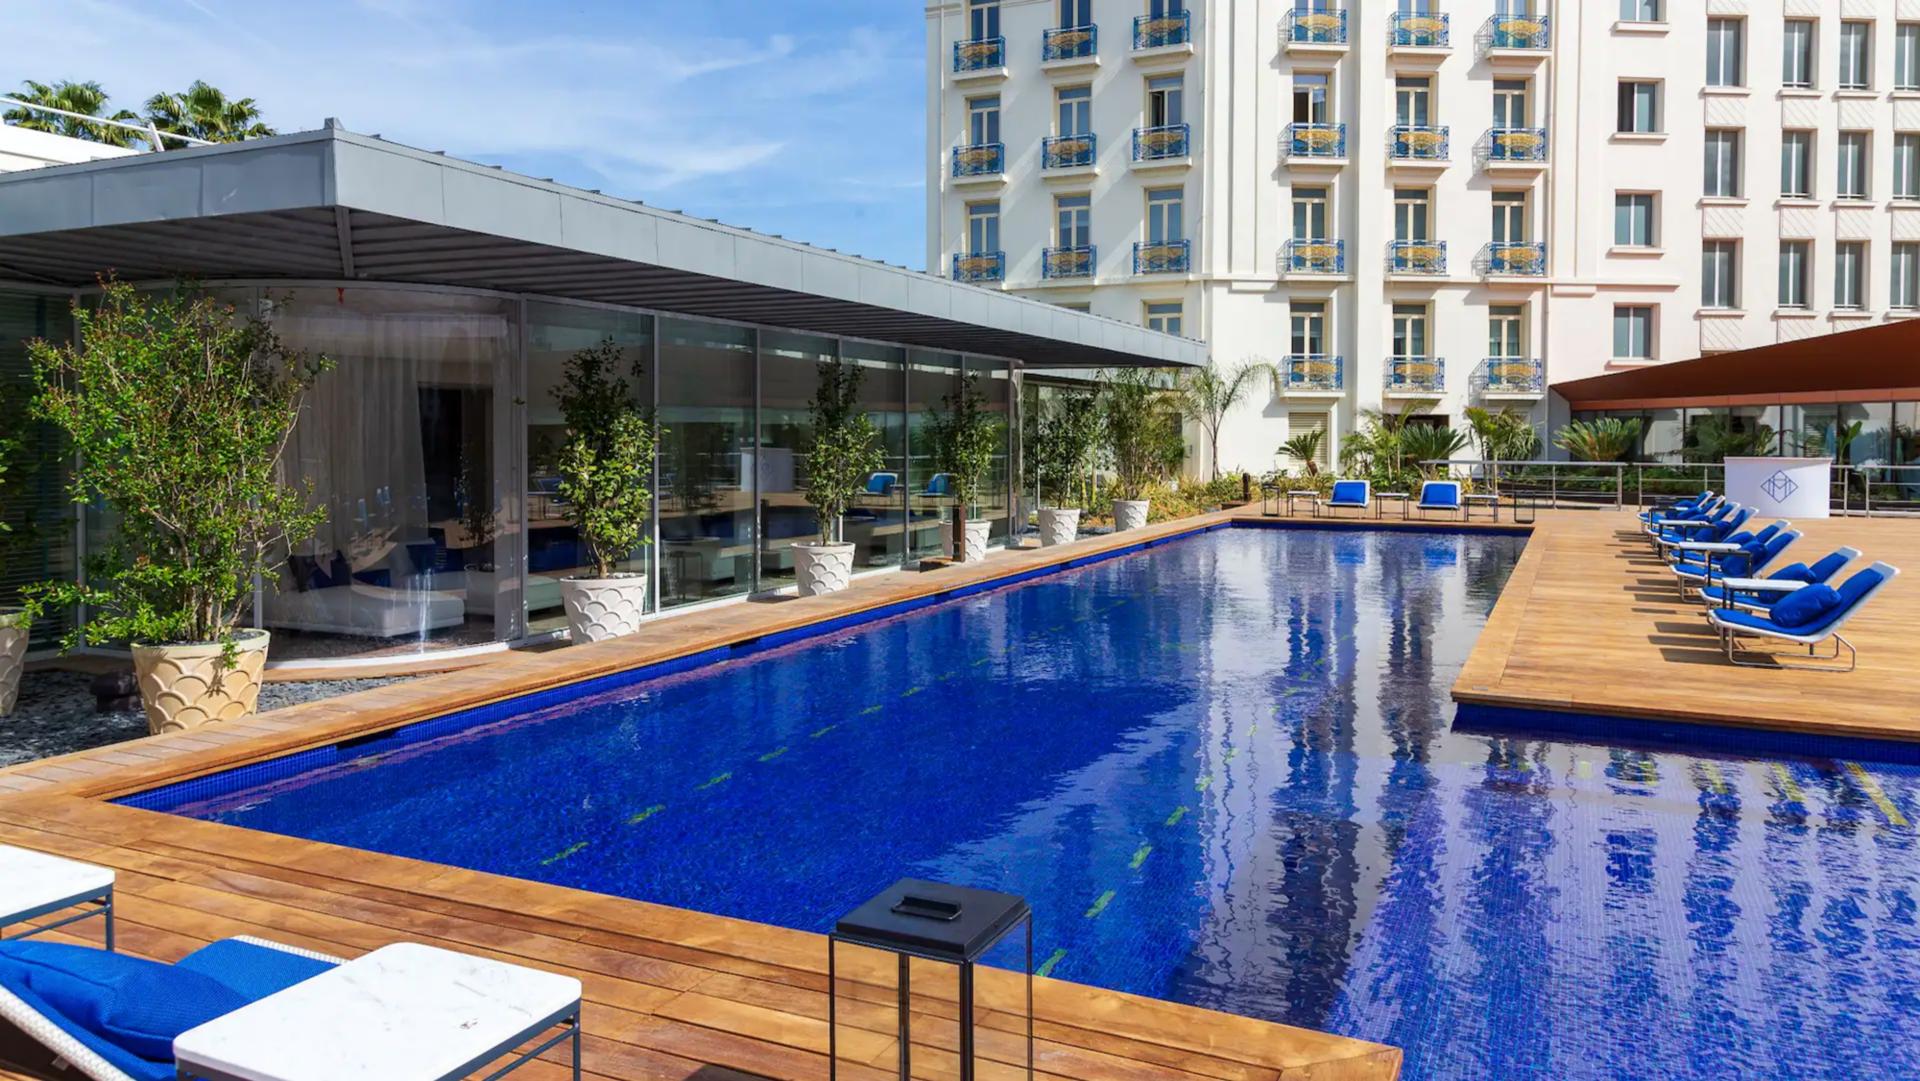

### **May 2022**

Opening of L'Oasis du Martinez A luxuriant tropical garden of tranquility

You will find Outdoor heated lap pool **Spa by Carita** Fitness room - TechnoGym

### L'OASIS DU MARTINEZ

Confidential luxuriant tropical garden

Spa by Carita

600 sqm

7 treatment rooms, including 2 spacious couple suites for duo treatments

Outdoor heated swimming pool

Private 140 sqm fitness center