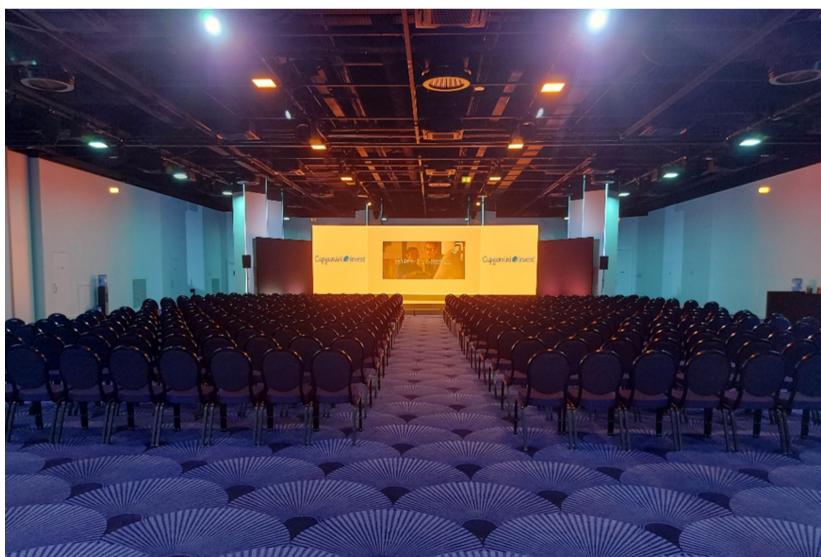

### PLAN EVENT SPACES

- Biggest Hotel Meeting rooms facilities in Cannes
- More than 2500sqm / 27000 sq. ft of space
- Flexible Rooms in a dedicated business area
- Video Mapping in our plenary room

REZ-DE-CHAUSSEE

### TABLEAU DE CAPACITÉ CAPACITY CHART

| FESTIVAL 1                 | 18.61m x 23.62m x 4.59m<br>61'06" x 77'49" x 15'06"   | 446<br>4,800 | 288 | 276 | 500  | 314 | 138 | 160 | - | - |
|----------------------------|-------------------------------------------------------|--------------|-----|-----|------|-----|-----|-----|---|---|
| FESTIVAL 2                 | 17.83m x 23.62m x 4.59m<br>58'50" x 77'49" x 15'06"   | 446<br>4,800 | 288 | 276 | 500  | 314 | 138 | 160 | _ | _ |
| FESTIVAL 1 + 2<br>FESTIVAL | 36.44m x 23.62m x 4.59m<br>119,'55" x 77'49" x 15'06" | 892<br>9,601 | 576 | 552 | 1000 | 700 | 402 | 320 | - | - |