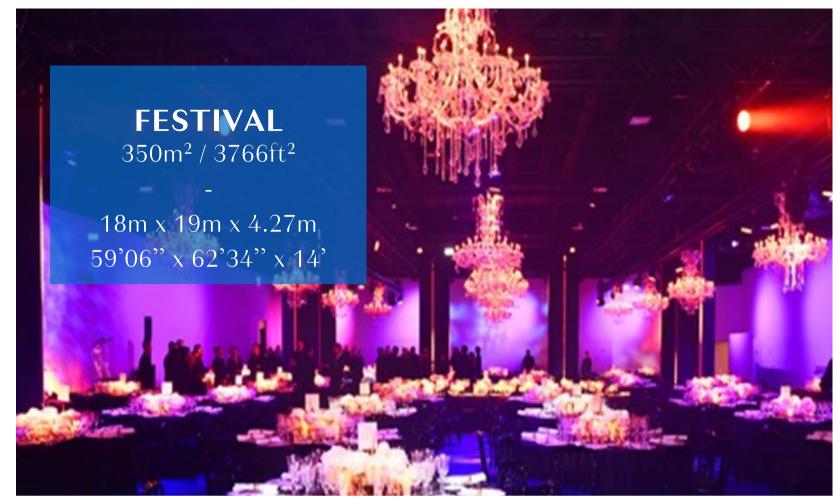

| ❖ | CITRUS 1 | 18m x 19m x 4.27m<br>59'06" x 62'34" x 14'          | 350<br>3,766 | 300 | 192 | 300 | 200 | 99  | 72 | 48 | 48 |
|---|----------|-----------------------------------------------------|--------------|-----|-----|-----|-----|-----|----|----|----|
|   | CITRUS 2 | 16.21m x 13.19m x 3.96m<br>53'18" x 43'27" x 12'99" | 190<br>2,045 | 120 | 96  | 150 | 180 | 108 | 64 | 36 | 36 |
| ❖ | CITRUS 3 | 18m x 9.61m x 2.68m<br>59'06" x 31'53" x 7'48"      | 173<br>1,722 | 108 | 96  | 120 | 160 | 81  | 64 | 42 | 42 |