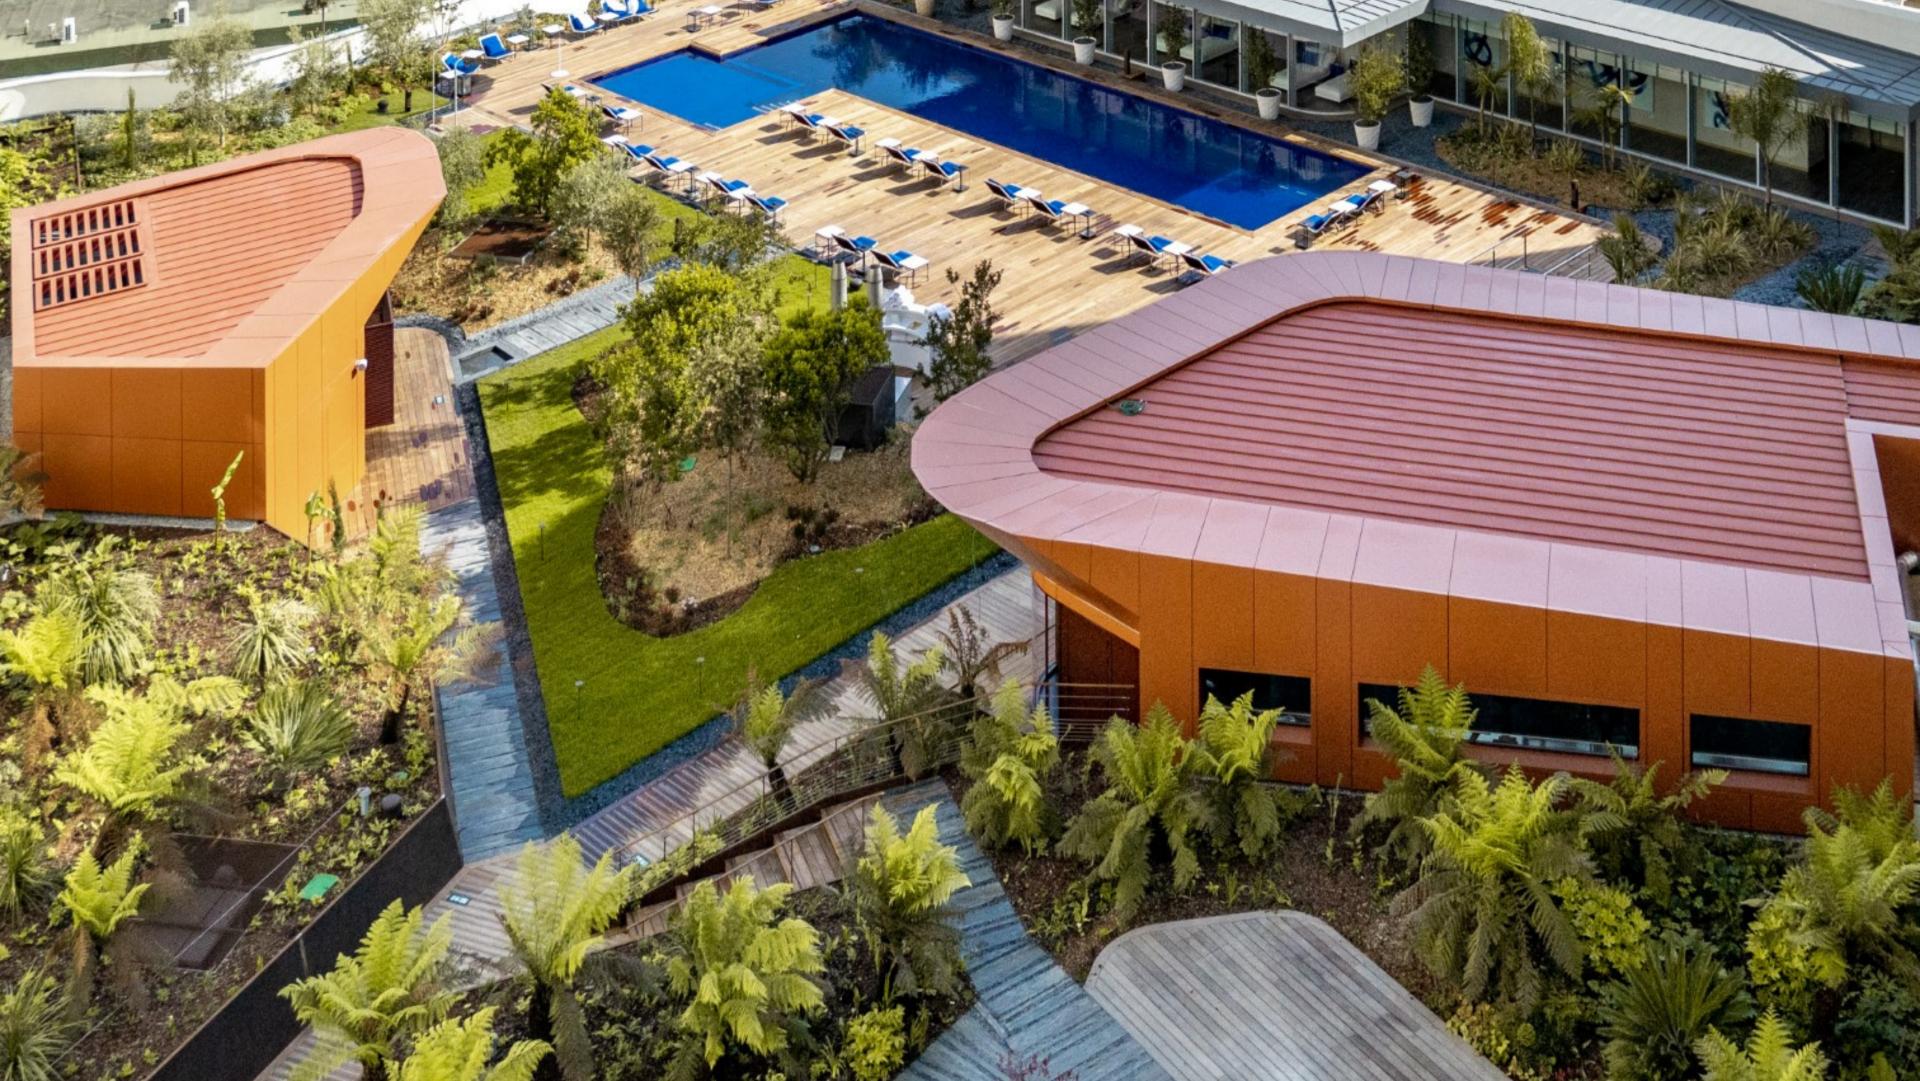

### **May 2022**

Opening of L'Oasis du Martinez A luxuriant tropical garden of tranquility

You will find Outdoor heated lap pool **Spa by Carita** Fitness room - TechnoGym

### L'OASIS DU MARTINEZ

Confidential luxuriant tropical garden

Spa by Carita

600 sqm

7 treatment rooms, including 2 spacious couple suites for duo treatments

Outdoor heated swimming pool

Private 140 sqm fitness center