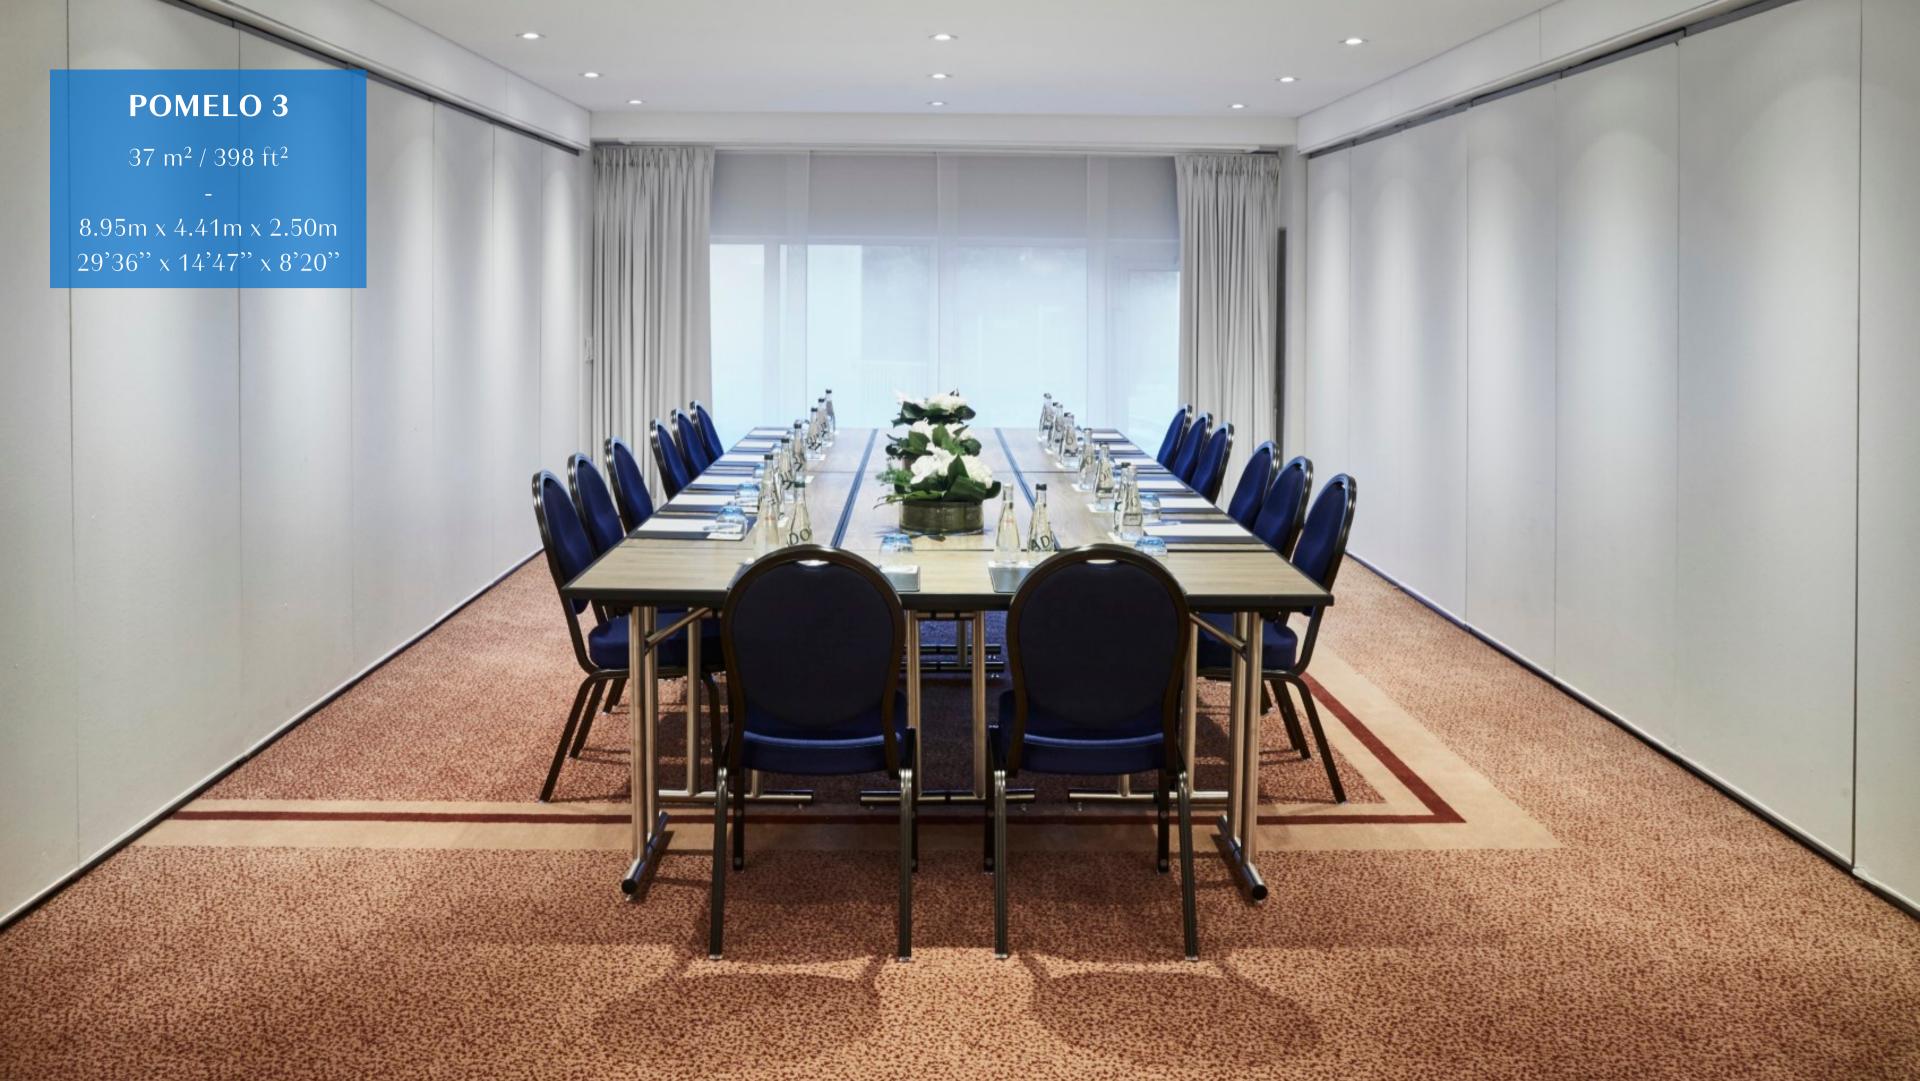

| 11.33m x 6.38m x 2.50m<br>or 37'17" x 20'93" x 8'20'' | 70<br>753                                                                                                                                                                                                                                                                                                                                              | _                                                                                                                                                                                                                                                                                                                        | -                                                                                                                                                                                                                                                                                                                                         | 50                                                           | 55                       | 36                                                                                                                                                                                                                                                                                                              | 32                                                                                                                                                                                                                                                                                  | 27                                                                                                                                                                                                                                                                                                                                                                                                                                                                                                                                                                                                                                | 27                                                                                                                                                               |
|-------------------------------------------------------|--------------------------------------------------------------------------------------------------------------------------------------------------------------------------------------------------------------------------------------------------------------------------------------------------------------------------------------------------------|--------------------------------------------------------------------------------------------------------------------------------------------------------------------------------------------------------------------------------------------------------------------------------------------------------------------------|-------------------------------------------------------------------------------------------------------------------------------------------------------------------------------------------------------------------------------------------------------------------------------------------------------------------------------------------|--------------------------------------------------------------|--------------------------|-----------------------------------------------------------------------------------------------------------------------------------------------------------------------------------------------------------------------------------------------------------------------------------------------------------------|-------------------------------------------------------------------------------------------------------------------------------------------------------------------------------------------------------------------------------------------------------------------------------------|-----------------------------------------------------------------------------------------------------------------------------------------------------------------------------------------------------------------------------------------------------------------------------------------------------------------------------------------------------------------------------------------------------------------------------------------------------------------------------------------------------------------------------------------------------------------------------------------------------------------------------------|------------------------------------------------------------------------------------------------------------------------------------------------------------------|
| 8.95m x 6.36m x 2.50m<br>or 29'36" x 20'93" x 8'20"   | 57<br>613                                                                                                                                                                                                                                                                                                                                              | _                                                                                                                                                                                                                                                                                                                        | _                                                                                                                                                                                                                                                                                                                                         | _                                                            | 40                       | 30                                                                                                                                                                                                                                                                                                              | 32                                                                                                                                                                                                                                                                                  | 21                                                                                                                                                                                                                                                                                                                                                                                                                                                                                                                                                                                                                                | 21                                                                                                                                                               |
| 8.95m x 4.41m x 2.50m<br>or 29'36" x 14'47" x 8'20"   | 37<br>398                                                                                                                                                                                                                                                                                                                                              | -                                                                                                                                                                                                                                                                                                                        | -                                                                                                                                                                                                                                                                                                                                         | -                                                            | 30                       | 24                                                                                                                                                                                                                                                                                                              | 8                                                                                                                                                                                                                                                                                   | 21                                                                                                                                                                                                                                                                                                                                                                                                                                                                                                                                                                                                                                | 21                                                                                                                                                               |
| 11.58m x 6.36m x 2.50m<br>37'99" x 20'93" x 8'20"     | 72<br>775                                                                                                                                                                                                                                                                                                                                              | _                                                                                                                                                                                                                                                                                                                        | -                                                                                                                                                                                                                                                                                                                                         | 50                                                           | 60                       | 42                                                                                                                                                                                                                                                                                                              | 40                                                                                                                                                                                                                                                                                  | 30                                                                                                                                                                                                                                                                                                                                                                                                                                                                                                                                                                                                                                | 30                                                                                                                                                               |
| 12.74m x 11.33m x 2.50m<br>41'79'' x 37'17" x 8'20"   | 127<br>1,366                                                                                                                                                                                                                                                                                                                                           | -                                                                                                                                                                                                                                                                                                                        | -                                                                                                                                                                                                                                                                                                                                         | -                                                            | 80                       | 48                                                                                                                                                                                                                                                                                                              | 40                                                                                                                                                                                                                                                                                  | -                                                                                                                                                                                                                                                                                                                                                                                                                                                                                                                                                                                                                                 | 36                                                                                                                                                               |
| 4 10.77m x 11.58m x 2.50m<br>35'33" x 37'99" x 8'20"  | 109<br>1,173                                                                                                                                                                                                                                                                                                                                           | _                                                                                                                                                                                                                                                                                                                        | _                                                                                                                                                                                                                                                                                                                                         | -                                                            | 80                       | 42                                                                                                                                                                                                                                                                                                              | 40                                                                                                                                                                                                                                                                                  | _                                                                                                                                                                                                                                                                                                                                                                                                                                                                                                                                                                                                                                 | 30                                                                                                                                                               |
| 23.51m x 11.58m x 2.50m<br>77'13" x 37'99" x 8'20"    | 236<br>2,539                                                                                                                                                                                                                                                                                                                                           | _                                                                                                                                                                                                                                                                                                                        | -                                                                                                                                                                                                                                                                                                                                         | -                                                            | 150                      | 90                                                                                                                                                                                                                                                                                                              | 80                                                                                                                                                                                                                                                                                  | _                                                                                                                                                                                                                                                                                                                                                                                                                                                                                                                                                                                                                                 | -                                                                                                                                                                |
|                                                       | 8.95m x 6.36m x 2.50m<br>29'36" x 20'93" x 8'20"<br>8.95m x 4.41m x 2.50m<br>29'36" x 14'47" x 8'20"<br>11.58m x 6.36m x 2.50m<br>29'36" x 20'93" x 8'20"<br>20'93" x 20'93" x 8'20"<br>21.74m x 11.33m x 2.50m<br>41'79" x 37'17" x 8'20"<br>21.74m x 11.58m x 2.50m<br>21.75m x 11.58m x 2.50m<br>22.75m x 11.58m x 2.50m<br>23.51m x 11.58m x 2.50m | 8.95m x 6.36m x 2.50m 57 29'36" x 20'93" x 8'20" 613  8.95m x 4.41m x 2.50m 37 29'36" x 14'47" x 8'20" 398  11.58m x 6.36m x 2.50m 72 37'99" x 20'93" x 8'20" 775  2 12.74m x 11.33m x 2.50m 127 41'79" x 37'17" x 8'20" 1,366  4 10.77m x 11.58m x 2.50m 109 35'33" x 37'99" x 8'20" 1,173  23.51m x 11.58m x 2.50m 236 | 8.95m x 6.36m x 2.50m 57 — 29'36" x 20'93" x 8'20" 613  8.95m x 4.41m x 2.50m 37 — 29'36" x 14'47" x 8'20" 398  11.58m x 6.36m x 2.50m 72 — 200r 37'99" x 20'93" x 8'20" 775  2 12.74m x 11.33m x 2.50m 127 — 41'79" x 37'17" x 8'20" 1,366  4 10.77m x 11.58m x 2.50m 109 — 35'33" x 37'99" x 8'20" 1,173  23.51m x 11.58m x 2.50m 236 — | 8.95m x 6.36m x 2.50m 57 — — — — — — — — — — — — — — — — — — | 8.95m x 6.36m x 2.50m 57 | 8.95m x 6.36m x 2.50m 57 40 29'36" x 20'93" x 8'20" 613  8.95m x 4.41m x 2.50m 37 30 29'36" x 14'47" x 8'20" 398  11.58m x 6.36m x 2.50m 72 50 20 12.74m x 11.33m x 2.50m 127 80 41'79" x 37'17" x 8'20" 1,366  4 10.77m x 11.58m x 2.50m 109 80 35'33" x 37'99" x 8'20" 1,173  23.51m x 11.58m x 2.50m 236 150 | 8.95m x 6.36m x 2.50m 57 40 30  8.95m x 4.41m x 2.50m 37 30 24  8.95m x 4.41m x 2.50m 37 50 60 42  11.58m x 6.36m x 2.50m 72 50 60 42  12.74m x 11.33m x 2.50m 127 80 48  4 10.77m x 11.58m x 2.50m 109 80 42  35'33'' x 37'99'' x 8'20'' 1,173  23.51m x 11.58m x 2.50m 236 150 90 | 8.95m x 6.36m x 2.50m 57 40 30 32  8.95m x 4.41m x 2.50m 37 30 24 8  8.95m x 4.41m x 2.50m 37 50 60 42 40  8.95m x 6.36m x 2.50m 72 50 60 42 40  8.95m x 6.36m x 2.50m 72 80 48 40  8.95m x 6.36m x 2.50m 72 50 60 42 40  8.95m x 6.36m x 2.50m 72 80 48 40  8.95m x 6.36m x 2.50m 72 80 48 40  8.95m x 6.36m x 2.50m 72 80 48 40  8.95m x 6.36m x 2.50m 72 80 48 40  8.95m x 6.36m x 2.50m 72 80 48 40  8.95m x 6.36m x 2.50m 127 80 48 40  8.95m x 6.36m x 2.50m 127 80 48 40  8.95m x 6.36m x 2.50m 127 80 48 40  8.95m x 6.36m x 2.50m 127 80 48 40  8.95m x 11.58m x 2.50m 109 80 42 40  8.95m x 11.58m x 2.50m 109 80 42 40 | 8.95m x 6.36m x 2.50m 57 40 30 32 21 21 29 36" x 20 93" x 8 20" 613 30 24 8 21 21 29 36" x 14 47" x 8 20" 398 50 60 42 40 30 30 30 30 30 30 30 30 30 30 30 30 30 |